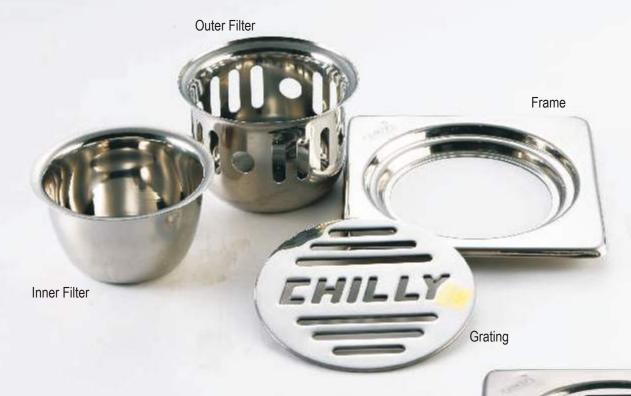

## **Know Your CCT**

The four part floor drain cover popularly known as Chilly Trap is effective in stopping cockroaches and other insects which normally enter living area from the drains not fitted with the CCT.

# Place outer filter into frame so that it hangs in the drain Place inner filter into the outer filter

Place jali (grating) on top

CCT is ready with its water lock between outer and inner filters to stop cockroaches, choking and smelling