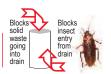

## **Know Your CCT**

The four part floor drain cover popularly known as Chilly Trap is effective in stopping cockroaches and other insects which normally enter living area from the drains not fitted with the CCT.

The CCT stops cockroaches etc. with the water lock mechanism working on the fact that cockroaches etc. are unable to cross water. The water level always present in between the inner and outer filters stops them.

The filters also stop solid waste from going down the drain thereby removing production of foul smell as well as the choking of drains.

- 1 Product 2 Way Functionality
- 1. Blocks cockroach and insect entry from the drain
- 2. Prevents solid waste going down drain

Water Lock Mechanism
Prevents bad odour formation

Durability

Made of AISI 304 (18/8) stainless steel