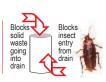

## **Know Your CCT**

The four part floor drain cover popularly known as Chilly Trap is effective in stopping cockroaches and other insects which normally enter living area from the drains not fitted with the CCT.

The CCT stops cockroaches etc. with the water lock mechanism working on the fact that cockroaches etc. are unable to cross water. The water level always present in between the inner and outer filters stops them.

The filters also stop solid waste from going down the drain thereby removing production of foul smell as well as the choking of drains.

- 1 Product 2 Way Functionality
- 1. Blocks cockroach and insect entry from the drain
- 2. Prevents solid waste going down drain

Water Lock Mechanism
Prevents bad odour formation

Durability

Made of AISI 304 (18/8) stainless steel