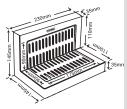

#### CHILLY FLOOR DRAIN COVERS PORTFOLIO

| UNILLY FLOOK DRAIN GOVERS PORTFOLIO                                                                                                                                                        |                                                                                                                                                                                                                                                                                                            |                                                                                |                           |             | COVER       |
|--------------------------------------------------------------------------------------------------------------------------------------------------------------------------------------------|------------------------------------------------------------------------------------------------------------------------------------------------------------------------------------------------------------------------------------------------------------------------------------------------------------|--------------------------------------------------------------------------------|---------------------------|-------------|-------------|
| PRODUCT CATEGORY<br>& FEATURES                                                                                                                                                             | PRODUCT SUB CATEGORY<br>& FEATURES                                                                                                                                                                                                                                                                         | OVERALL SIZE<br>RANGE                                                          | DRAIN PIPE SIZE<br>RANGE  | HSN<br>CODE | PAGE<br>NO. |
| INDIA KING  •Three-piece floor drain cover with lid.  •Square and round frame.                                                                                                             |                                                                                                                                                                                                                                                                                                            | 127mm to 156mm<br>5" to 6"                                                     | 100mm<br>4"               | 7326 90 30  | 41-42       |
| GOLDEN CLASSIC  •One-piece floor drain cover, heavy, flat-cut with linear slots. •Round.                                                                                                   |                                                                                                                                                                                                                                                                                                            | 60mm to 127mm<br>2.25" to 5"                                                   | 50mm to 100mm<br>2" to 4" | 7326 90 30  | 43          |
| VERTICAL GRATING  *One-piece floor drain cover, heavy, flat-cut  *For wall drains (on roof/ terrace/ balcony) a  *Use as vertical or horizontal grate.  *Square.                           |                                                                                                                                                                                                                                                                                                            | 82mm to 200mm<br>3.25" to 8"                                                   | 50mm to 150mm<br>2" to 6" | 7326 90 30  | 44          |
| TERRACE GRATE Grate designed for managing smooth water flow for drains on                                                                                                                  | DOME WITH SPIGOT  •Vertical slots on dome to facilitate maximum water flow.  •Dome secured with 3 SS screws.                                                                                                                                                                                               | 150mm<br>6"                                                                    | 100mm<br>4"               | 7326 90 30  | 45          |
| •Terrace •Balcony •Exterior                                                                                                                                                                | SCUPPER GRATE  *Heavy duty grate suitable for drain pipe in wall as well as in floor.                                                                                                                                                                                                                      | NA                                                                             | 100mm<br>4"               | 7326 90 30  | 45          |
|                                                                                                                                                                                            | DOUBLE GRATE WITH FRAME AND HINGE  •Double Grate for extra-protection of exterior drains.  •Criss - cross grate arrangement, prevent leaves flowing in to the drain.  •During times of heavy flow, top grate can be lifted for fast water flow.  •Upper grate can be easily lifted with knob for cleaning. | 105mm to 175mm<br>4" to 7"                                                     | 75mm to 150mm<br>3" to 6" | 7326 90 30  | 46          |
| CLEANOUT     Entrance point into the drainage system for drain cleaning, clearing blockages or camera inspections.                                                                         | VINTAGE •Standard style models.                                                                                                                                                                                                                                                                            | 102mm to 203mm<br>4" to 8"                                                     | 75mm to150mm<br>3" to 6"  | 7326 90 30  | 48          |
| <ul> <li>Helps create prospective drain point.</li> <li>Cover for inactive drain.</li> <li>Cover sealed with rubber washer and 3<br/>SS screws.</li> </ul>                                 | HEAVY TRAFFIC  •Heavy vehicular load bearing capacity models.                                                                                                                                                                                                                                              | 125mm to 300mm<br>5" to 12"                                                    | 75mm to 200mm<br>3" to 8" | 7326 90 30  | 49          |
| RAIL GRATING  •Ideal for continuous & big drains.  •Application Areas:  • Swimming Pools Overflow  • Public Fountains Overflow  • Building Ramps  • Industrial/Commercial Kitchens  • etc. |                                                                                                                                                                                                                                                                                                            | Width:<br>50mm to 300mm<br>2" to 12"<br>Length:<br>150mm to 600mm<br>6" to 24" | NA                        | 7326 90 30  | 50-51       |
| MANHOLE COVER  •Manhole Cover, fabricated from SS 304 shee stability & durability.  •Cover sealed with rubber washer and 4 SS sealed.                                                      |                                                                                                                                                                                                                                                                                                            | 375mm to 600mm<br>15" to 24"                                                   | NA                        | 7326 90 30  | 53          |
| GULLY TRAP COVER  •Gully Trap Cover, fabricated from SS 304 sheet of optimum thickness for stability & durability.  •Cover sealed with rubber washer and 4 SS screws.                      |                                                                                                                                                                                                                                                                                                            | 150mm to 300mm<br>6" to 12"                                                    | NA                        | 7326 90 30  | 54          |
| CHILLY ON-DEMAND FLOOR DRAIN COVER Chilly On-Demand Floor Drain Covers are creconnect.                                                                                                     |                                                                                                                                                                                                                                                                                                            | stallation, dimensions. For way for                                            | ward, we will be glad to  | 7326 90 30  | 55          |