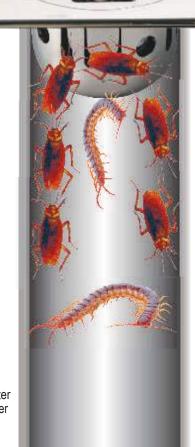

## **Know Your CCT**

The four part floor drain cover popularly known as Chilly Trap is effective in stopping cockroaches and other insects which normally enter living area from the drains not fitted with the CCT.

The CCT stops cockroaches etc. with the water lock mechanism working on the fact that cockroaches etc. are unable to cross water. The water level always present in between the inner and outer filters stops them.