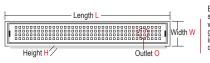

|             |              |             |
| 14     | SC-SQ-1000125 | 1000                       | 125                       | 30                         | 70                       |                       |             |              |             |
| 15     | SC-SQ-1000150 | 1000                       | 150                       | 30                         | 70                       |                       |             |              |             |

## **SQUARES**

**SHOWERCHANNEL** 

#### Beaded

Inward turned frame for rounded finish

#### Seamless

No frame outers to give seamless look with the floor seamless models are 20mm lesser in width and length as specified in size dimension table

e.g.(SC-SQ-300100 is actually 280080)



Customisation Options

Side Hole

















| S. No. | Item Code     | Outer<br>Frame<br>Length L | Outer<br>Frame<br>Width W | Outer<br>Frame<br>Height H | Outlet O<br>Size<br>(mm) | Price Per Unit in INF  |             | Jnit in INR  |             |  |
|--------|---------------|----------------------------|---------------------------|----------------------------|--------------------------|------------------------|-------------|--------------|-------------|--|
|        |               | (mm)                       | (mm)                      | (mm)                       | ,                        | Beaded                 |             | Seamless     |             |  |
|        |               |                            |                           |                            |                          | Gloss Finish