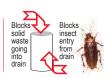

## **Know Your CCT**

The four part floor drain cover popularly known as Chilly Trap is effective in stopping cockroaches and other insects which normally enter living area from the drains not fitted with the CCT.

The CCT stops cockroaches etc. with the water lock mechanism working on the fact that cockroaches etc. are unable to cross water. The water level always present in between the inner and outer filters stops them.

The filters also stop solid waste from going down the drain thereby removing production of foul smell as well as the choking of drains.