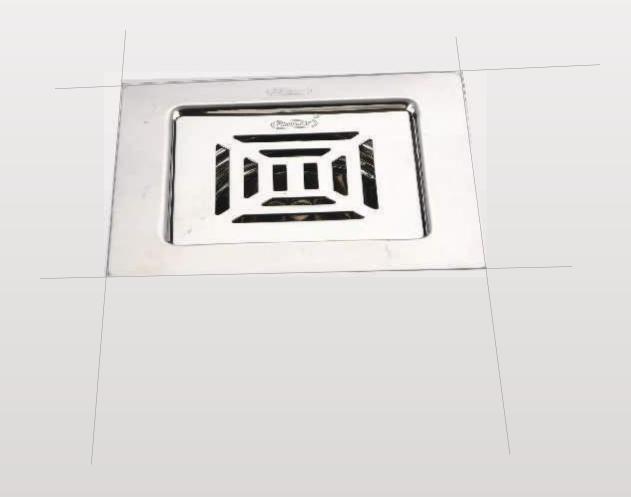

#### CHILLY FLOOR DRAIN COVERS PORTFOLIO

| PRODUCT CATEGORY<br>& FEATURES                                                                                                                                                               | PRODUCT SUB CATEGORY<br>& FEATURES                                                                                          | OVERALL SIZE<br>RANGE                                                            | DRAIN PIPE SIZE<br>RANGE    | HSN<br>CODE | PAGE<br>NO. |
|----------------------------------------------------------------------------------------------------------------------------------------------------------------------------------------------|-----------------------------------------------------------------------------------------------------------------------------|----------------------------------------------------------------------------------|-----------------------------|-------------|-------------|
| CHILLY COCKROACH TRAP  •Pioneer product.  •Eco-friendly-reduces the usage of insecticides for drains.  •Water Lock Mechanism                                                                 | VINTAGE •Standard style models.                                                                                             | 76mm to 305mm<br>3" to 12"                                                       | 50mm to 250mm<br>2" to 10"  | 7326 90 30  | 8-15        |
| provides 2-way functionality:  1. Blocks solid waste entering into the drain.  2. Blocks insect entry from the drain.                                                                        | •Models for elegant look to the drain.                                                                                      | 138mm to150mm<br>5.5" to 6"                                                      | 100mm to 125mm<br>4" to 5"  | 7326 90 30  | 16          |
| drain.                                                                                                                                                                                       | HEAVY TRAFFIC  •Heavy vehicular load bearing capacity models.                                                               | 127mm to 300mm<br>5" to 12"                                                      | 100mm to 250mm<br>4" to 10" | 7326 90 30  | 17          |
| SHOWER CHANNEL  *Contemporary drainage technology for tasteful lifestyle.  *Eco-friendly- reduces the usage of insecticides for drains.  *Water Lock Mechanism provides 2-way functionality: | LINEA •Linear / vertical slots on grate.                                                                                    | Width:<br>100mm to 150mm<br>4" to 6"<br>Length:<br>300mm to 1000mm<br>12" to 40" | 75mm to 100mm<br>3" to 4"   | 7326 90 30  | 19          |
| Blocks solid waste entering into the drain.     Blocks insect entry from the drain.                                                                                                          | CIRCA •Semi circular perforations on grate.                                                                                 | Width:<br>100mm to 150mm<br>4" to 6"<br>Length:<br>300mm to 1000mm<br>12" to 40" | 75mm to 100mm<br>3" to 4"   | 7326 90 30  | 20          |
|                                                                                                                                                                                              | SQUARES •Square perforations on grate.                                                                                      | Width:<br>100mm to 150mm<br>4" to 6"<br>Length:<br>300mm to 1000mm<br>12" to 40" | 75mm to 100mm<br>3" to 4"   | 7326 90 30  | 21          |
|                                                                                                                                                                                              | MARBELLA REFLECTA  •Reversible cover. •Insert matching marble / tile for seamless finish. •Reverse for bright steel finish. | Width:<br>100mm to 150mm<br>4" to 6"<br>Length:<br>300mm to 1000mm<br>12" to 40" | 75mm to 100mm<br>3" to 4"   | 7326 90 30  | 22          |
| CONVERTIBLE RING GRATING (CRG)  *Can be converted to Chilly Cockroach Trap outer & inner filters.                                                                                            | (CCT), by adding                                                                                                            | 76mm to 156mm<br>3" to 6"                                                        | 50mm to 125mm<br>2" to 5"   | 7326 90 30  | 24-31       |
| SANITROKING  •Two-piece floor drain cover.  •Also available in lockable mechanism.  •Square and round frame.                                                                                 |                                                                                                                             | 76mm to 153m<br>3" to 6"                                                         | 50mm to 125mm<br>2" to 5"   | 7326 90 30  | 32-37       |
| SANISQUARE  •One-piece floor drain cover. •Square.                                                                                                                                           |                                                                                                                             | 76mm to 156mm<br>3" to 6"                                                        | 50mm to 125mm<br>2" to 5"   | 7326 90 30  | 38          |
| PISTO SUPER *One-piece floor drain cover. *Round.                                                                                                                                            |                                                                                                                             | 55mm to150mm<br>2" to 6"                                                         | 40mm to 125mm<br>1.5" to 5" | 7326 90 30  | 39-40       |

## CHILLY COCKROACH TRAP I VINTAGE I HSN Code: 7326 90 30 I Making in India with AIST stainless steel only... I Custom Sequirement | ECOFRIENDLY

| S. No. | Item Code                                                                                                                              | Product Picture | Technical Drawing                                  | Price Per Unit in INR Gloss Finish Matt Finish Units Per Box |
|--------|----------------------------------------------------------------------------------------------------------------------------------------|-----------------|----------------------------------------------------|--------------------------------------------------------------|
| 9.     | CCT-S-102 Chilly Cockroach Trap Square Overall Size: 102mm X 102mm Drain Pipe Size: 75mm (3")                                          | <b>HEIN</b>     | 102mm                                              |                                                              |
| 10.    | CCT-SG-102 Chilly Cockroach Trap Square Gypsy Overall Size: 102mm X 102mm Drain Pipe Size: 75mm (3") Waste Pipe Hole Size:31mm (11/4") | WEIL .          | 102mm<br>80mm<br>                                  |                                                              |
| 11.    | CCT-R-127 Chilly Cockroach Trap Round Overall Size: 127mm Drain Pipe Size: 100mm (4")                                                  | No.11           | 127mm 104mm 77mm 77mm 77mm 77mm 77mm 77mm 77mm     |                                                              |
| 12.    | CCT-RG-127 Chilly Cockroach Trap Round Gypsy Overall Size: 127mm Drain Pipe Size: 100mm (4") Waste Pipe Hole Size:31mm (11/4")         | NEII)           | 127mm<br>104mm<br>431mm<br>431mm<br>437mm<br>437mm | Please advise<br>the selected<br>model/ items                |
| 13.    | CCT-RC-127 Chilly Cockroach Trap Round Classic Overall Size: 127mm Drain Pipe Size: 100mm (4")                                         | (Icil)          | 127mm<br>104mm<br>67mm                             | for prices                                                   |
| 14.    | CCT-RRD-127 Chilly Cockroach Trap Round Ringo Design Overall Size: 127mm Drain Pipe Size: 100mm (4")                                   | 11511           | 127mm<br>104mm<br>10500<br>67mm                    |                                                              |
| 15.    | CCT-RSD-127 Chilly Cockroach Trap Round Signature Design Overall Size: 127mm Drain Pipe Size: 100mm (4")                               | العال           | 127mm<br>104mm<br>67mm                             |                                                              |
| 16.    | CCT-SFC-127 Chilly Cockroach Trap Square Flat cut Overall Size: 127x127mm Drain Pipe Size: 100mm (4")                                  | (11:1)          | 127mm 104mm 67mm                                   |                                                              |