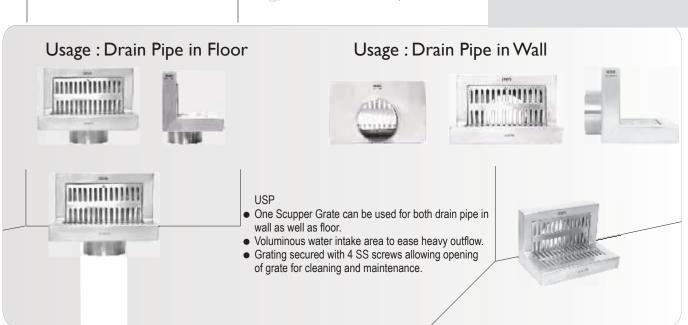

#### CHILLY FLOOR DRAIN COVERS PORTFOLIO

| UNILLY FLOOK DRAIN GOVERS PORTFOLIO                                                                                                                                                        |                                                                                                                                                                                                                                                                                                            |                                                                                |                           |             | COVER       |
|--------------------------------------------------------------------------------------------------------------------------------------------------------------------------------------------|------------------------------------------------------------------------------------------------------------------------------------------------------------------------------------------------------------------------------------------------------------------------------------------------------------|--------------------------------------------------------------------------------|---------------------------|-------------|-------------|
| PRODUCT CATEGORY<br>& FEATURES                                                                                                                                                             | PRODUCT SUB CATEGORY<br>& FEATURES                                                                                                                                                                                                                                                                         | OVERALL SIZE<br>RANGE                                                          | DRAIN PIPE SIZE<br>RANGE  | HSN<br>CODE | PAGE<br>NO. |
| INDIA KING  •Three-piece floor drain cover with lid.  •Square and round frame.                                                                                                             |                                                                                                                                                                                                                                                                                                            | 127mm to 156mm<br>5" to 6"                                                     | 100mm<br>4"               | 7326 90 30  | 41-42       |
| GOLDEN CLASSIC  •One-piece floor drain cover, heavy, flat-cut with linear slots. •Round.                                                                                                   |                                                                                                                                                                                                                                                                                                            | 60mm to 127mm<br>2.25" to 5"                                                   | 50mm to 100mm<br>2" to 4" | 7326 90 30  | 43          |
| VERTICAL GRATING  *One-piece floor drain cover, heavy, flat-cut  *For wall drains (on roof/ terrace/ balcony) a  *Use as vertical or horizontal grate.  *Square.                           |                                                                                                                                                                                                                                                                                                            | 82mm to 200mm<br>3.25" to 8"                                                   | 50mm to 150mm<br>2" to 6" | 7326 90 30  | 44          |
| TERRACE GRATE Grate designed for managing smooth water flow for drains on                                                                                                                  | DOME WITH SPIGOT  •Vertical slots on dome to facilitate maximum water flow.  •Dome secured with 3 SS screws.                                                                                                                                                                                               | 150mm<br>6"                                                                    | 100mm<br>4"               | 7326 90 30  | 45          |
| •Terrace •Balcony •Exterior                                                                                                                                                                | SCUPPER GRATE  *Heavy duty grate suitable for drain pipe in wall as well as in floor.                                                                                                                                                                                                                      | NA                                                                             | 100mm<br>4"               | 7326 90 30  | 45          |
|                                                                                                                                                                                            | DOUBLE GRATE WITH FRAME AND HINGE  •Double Grate for extra-protection of exterior drains.  •Criss - cross grate arrangement, prevent leaves flowing in to the drain.  •During times of heavy flow, top grate can be lifted for fast water flow.  •Upper grate can be easily lifted with knob for cleaning. | 105mm to 175mm<br>4" to 7"                                                     | 75mm to 150mm<br>3" to 6" | 7326 90 30  | 46          |
| CLEANOUT     Entrance point into the drainage system for drain cleaning, clearing blockages or camera inspections.                                                                         | VINTAGE •Standard style models.                                                                                                                                                                                                                                                                            | 102mm to 203mm<br>4" to 8"                                                     | 75mm to150mm<br>3" to 6"  | 7326 90 30  | 48          |
| <ul> <li>Helps create prospective drain point.</li> <li>Cover for inactive drain.</li> <li>Cover sealed with rubber washer and 3<br/>SS screws.</li> </ul>                                 | HEAVY TRAFFIC  •Heavy vehicular load bearing capacity models.                                                                                                                                                                                                                                              | 125mm to 300mm<br>5" to 12"                                                    | 75mm to 200mm<br>3" to 8" | 7326 90 30  | 49          |
| RAIL GRATING  •Ideal for continuous & big drains.  •Application Areas:  • Swimming Pools Overflow  • Public Fountains Overflow  • Building Ramps  • Industrial/Commercial Kitchens  • etc. |                                                                                                                                                                                                                                                                                                            | Width:<br>50mm to 300mm<br>2" to 12"<br>Length:<br>150mm to 600mm<br>6" to 24" | NA                        | 7326 90 30  | 50-51       |
| MANHOLE COVER  •Manhole Cover, fabricated from SS 304 shee stability & durability.  •Cover sealed with rubber washer and 4 SS sealed.                                                      |                                                                                                                                                                                                                                                                                                            | 375mm to 600mm<br>15" to 24"                                                   | NA                        | 7326 90 30  | 53          |
| GULLY TRAP COVER  •Gully Trap Cover, fabricated from SS 304 sheet of optimum thickness for stability & durability.  •Cover sealed with rubber washer and 4 SS screws.                      |                                                                                                                                                                                                                                                                                                            | 150mm to 300mm<br>6" to 12"                                                    | NA                        | 7326 90 30  | 54          |
| CHILLY ON-DEMAND FLOOR DRAIN COVER Chilly On-Demand Floor Drain Covers are creconnect.                                                                                                     |                                                                                                                                                                                                                                                                                                            | stallation, dimensions. For way for                                            | ward, we will be glad to  | 7326 90 30  | 55          |