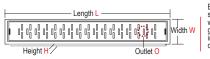

#### CHILLY FLOOR DRAIN COVERS PORTFOLIO

| PRODUCT CATEGORY<br>& FEATURES                                                                                                                                                               | PRODUCT SUB CATEGORY<br>& FEATURES                                                                                          | OVERALL SIZE<br>RANGE                                                            | DRAIN PIPE SIZE<br>RANGE    | HSN<br>CODE | PAGE<br>NO. |
|----------------------------------------------------------------------------------------------------------------------------------------------------------------------------------------------|-----------------------------------------------------------------------------------------------------------------------------|----------------------------------------------------------------------------------|-----------------------------|-------------|-------------|
| CHILLY COCKROACH TRAP  •Pioneer product.  •Eco-friendly-reduces the usage of insecticides for drains.  •Water Lock Mechanism                                                                 | VINTAGE •Standard style models.                                                                                             | 76mm to 305mm<br>3" to 12"                                                       | 50mm to 250mm<br>2" to 10"  | 7326 90 30  | 8-15        |
| provides 2-way functionality:  1. Blocks solid waste entering into the drain.  2. Blocks insect entry from the drain.                                                                        | •Models for elegant look to the drain.                                                                                      | 138mm to150mm<br>5.5" to 6"                                                      | 100mm to 125mm<br>4" to 5"  | 7326 90 30  | 16          |
| drain.                                                                                                                                                                                       | HEAVY TRAFFIC  •Heavy vehicular load bearing capacity models.                                                               | 127mm to 300mm<br>5" to 12"                                                      | 100mm to 250mm<br>4" to 10" | 7326 90 30  | 17          |
| SHOWER CHANNEL  *Contemporary drainage technology for tasteful lifestyle.  *Eco-friendly- reduces the usage of insecticides for drains.  *Water Lock Mechanism provides 2-way functionality: | LINEA •Linear / vertical slots on grate.                                                                                    | Width:<br>100mm to 150mm<br>4" to 6"<br>Length:<br>300mm to 1000mm<br>12" to 40" | 75mm to 100mm<br>3" to 4"   | 7326 90 30  | 19          |
| Blocks solid waste entering into the drain.     Blocks insect entry from the drain.                                                                                                          | CIRCA •Semi circular perforations on grate.                                                                                 | Width:<br>100mm to 150mm<br>4" to 6"<br>Length:<br>300mm to 1000mm<br>12" to 40" | 75mm to 100mm<br>3" to 4"   | 7326 90 30  | 20          |
|                                                                                                                                                                                              | SQUARES •Square perforations on grate.                                                                                      | Width:<br>100mm to 150mm<br>4" to 6"<br>Length:<br>300mm to 1000mm<br>12" to 40" | 75mm to 100mm<br>3" to 4"   | 7326 90 30  | 21          |
|                                                                                                                                                                                              | MARBELLA REFLECTA  •Reversible cover. •Insert matching marble / tile for seamless finish. •Reverse for bright steel finish. | Width:<br>100mm to 150mm<br>4" to 6"<br>Length:<br>300mm to 1000mm<br>12" to 40" | 75mm to 100mm<br>3" to 4"   | 7326 90 30  | 22          |
| CONVERTIBLE RING GRATING (CRG)  *Can be converted to Chilly Cockroach Trap outer & inner filters.                                                                                            | (CCT), by adding                                                                                                            | 76mm to 156mm<br>3" to 6"                                                        | 50mm to 125mm<br>2" to 5"   | 7326 90 30  | 24-31       |
| SANITROKING  •Two-piece floor drain cover.  •Also available in lockable mechanism.  •Square and round frame.                                                                                 |                                                                                                                             | 76mm to 153m<br>3" to 6"                                                         | 50mm to 125mm<br>2" to 5"   | 7326 90 30  | 32-37       |
| SANISQUARE  •One-piece floor drain cover. •Square.                                                                                                                                           |                                                                                                                             | 76mm to 156mm<br>3" to 6"                                                        | 50mm to 125mm<br>2" to 5"   | 7326 90 30  | 38          |
| PISTO SUPER *One-piece floor drain cover. *Round.                                                                                                                                            |                                                                                                                             | 55mm to150mm<br>2" to 6"                                                         | 40mm to 125mm<br>1.5" to 5" | 7326 90 30  | 39-40       |