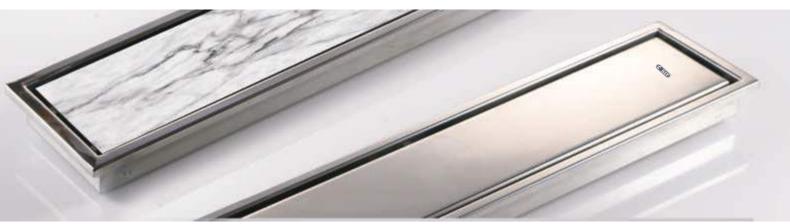

#### CHILLY FLOOR DRAIN COVERS PORTFOLIO

| PRODUCT CATEGORY<br>& FEATURES                                                                                                                                                               | PRODUCT SUB CATEGORY<br>& FEATURES                                                                                          | OVERALL SIZE<br>RANGE                                                            | DRAIN PIPE SIZE<br>RANGE    | HSN<br>CODE | PAGE<br>NO. |
|----------------------------------------------------------------------------------------------------------------------------------------------------------------------------------------------|-----------------------------------------------------------------------------------------------------------------------------|----------------------------------------------------------------------------------|-----------------------------|-------------|-------------|
| CHILLY COCKROACH TRAP  •Pioneer product.  •Eco-friendly-reduces the usage of insecticides for drains.  •Water Lock Mechanism                                                                 | VINTAGE •Standard style models.                                                                                             | 76mm to 305mm<br>3" to 12"                                                       | 50mm to 250mm<br>2" to 10"  | 7326 90 30  | 8-15        |
| provides 2-way functionality:  1. Blocks solid waste entering into the drain.  2. Blocks insect entry from the drain.                                                                        | •Models for elegant look to the drain.                                                                                      | 138mm to150mm<br>5.5" to 6"                                                      | 100mm to 125mm<br>4" to 5"  | 7326 90 30  | 16          |
| drain.                                                                                                                                                                                       | HEAVY TRAFFIC  •Heavy vehicular load bearing capacity models.                                                               | 127mm to 300mm<br>5" to 12"                                                      | 100mm to 250mm<br>4" to 10" | 7326 90 30  | 17          |
| SHOWER CHANNEL  *Contemporary drainage technology for tasteful lifestyle.  *Eco-friendly- reduces the usage of insecticides for drains.  *Water Lock Mechanism provides 2-way functionality: | LINEA •Linear / vertical slots on grate.                                                                                    | Width:<br>100mm to 150mm<br>4" to 6"<br>Length:<br>300mm to 1000mm<br>12" to 40" | 75mm to 100mm<br>3" to 4"   | 7326 90 30  | 19          |
| Blocks solid waste entering into the drain.     Blocks insect entry from the drain.                                                                                                          | CIRCA •Semi circular perforations on grate.                                                                                 | Width:<br>100mm to 150mm<br>4" to 6"<br>Length:<br>300mm to 1000mm<br>12" to 40" | 75mm to 100mm<br>3" to 4"   | 7326 90 30  | 20          |
|                                                                                                                                                                                              | SQUARES •Square perforations on grate.                                                                                      | Width:<br>100mm to 150mm<br>4" to 6"<br>Length:<br>300mm to 1000mm<br>12" to 40" | 75mm to 100mm<br>3" to 4"   | 7326 90 30  | 21          |
|                                                                                                                                                                                              | MARBELLA REFLECTA  •Reversible cover. •Insert matching marble / tile for seamless finish. •Reverse for bright steel finish. | Width:<br>100mm to 150mm<br>4" to 6"<br>Length:<br>300mm to 1000mm<br>12" to 40" | 75mm to 100mm<br>3" to 4"   | 7326 90 30  | 22          |
| CONVERTIBLE RING GRATING (CRG)  *Can be converted to Chilly Cockroach Trap outer & inner filters.                                                                                            | (CCT), by adding                                                                                                            | 76mm to 156mm<br>3" to 6"                                                        | 50mm to 125mm<br>2" to 5"   | 7326 90 30  | 24-31       |
| SANITROKING  •Two-piece floor drain cover.  •Also available in lockable mechanism.  •Square and round frame.                                                                                 |                                                                                                                             | 76mm to 153m<br>3" to 6"                                                         | 50mm to 125mm<br>2" to 5"   | 7326 90 30  | 32-37       |
| SANISQUARE  •One-piece floor drain cover. •Square.                                                                                                                                           |                                                                                                                             | 76mm to 156mm<br>3" to 6"                                                        | 50mm to 125mm<br>2" to 5"   | 7326 90 30  | 38          |
| PISTO SUPER *One-piece floor drain cover. *Round.                                                                                                                                            |                                                                                                                             | 55mm to150mm<br>2" to 6"                                                         | 40mm to 125mm<br>1.5" to 5" | 7326 90 30  | 39-40       |