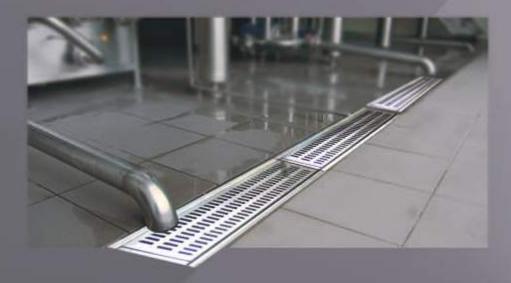

#### CHILLY FLOOR DRAIN COVERS PORTFOLIO

| PRODUCT CATEGORY<br>& FEATURES                                                                                                                                                               | PRODUCT SUB CATEGORY<br>& FEATURES                                                                                          | OVERALL SIZE<br>RANGE                                                            | DRAIN PIPE SIZE<br>RANGE    | HSN<br>CODE | PAGE<br>NO. |
|----------------------------------------------------------------------------------------------------------------------------------------------------------------------------------------------|-----------------------------------------------------------------------------------------------------------------------------|----------------------------------------------------------------------------------|-----------------------------|-------------|-------------|
| CHILLY COCKROACH TRAP  •Pioneer product.  •Eco-friendly-reduces the usage of insecticides for drains.  •Water Lock Mechanism                                                                 | VINTAGE •Standard style models.                                                                                             | 76mm to 305mm<br>3" to 12"                                                       | 50mm to 250mm<br>2" to 10"  | 7326 90 30  | 8-15        |
| provides 2-way functionality:  1. Blocks solid waste entering into the drain.  2. Blocks insect entry from the drain.                                                                        | •Models for elegant look to the drain.                                                                                      | 138mm to150mm<br>5.5" to 6"                                                      | 100mm to 125mm<br>4" to 5"  | 7326 90 30  | 16          |
| drain.                                                                                                                                                                                       | HEAVY TRAFFIC  •Heavy vehicular load bearing capacity models.                                                               | 127mm to 300mm<br>5" to 12"                                                      | 100mm to 250mm<br>4" to 10" | 7326 90 30  | 17          |
| SHOWER CHANNEL  *Contemporary drainage technology for tasteful lifestyle.  *Eco-friendly- reduces the usage of insecticides for drains.  *Water Lock Mechanism provides 2-way functionality: | LINEA •Linear / vertical slots on grate.                                                                                    | Width:<br>100mm to 150mm<br>4" to 6"<br>Length:<br>300mm to 1000mm<br>12" to 40" | 75mm to 100mm<br>3" to 4"   | 7326 90 30  | 19          |
| Blocks solid waste entering into the drain.     Blocks insect entry from the drain.                                                                                                          | CIRCA •Semi circular perforations on grate.                                                                                 | Width:<br>100mm to 150mm<br>4" to 6"<br>Length:<br>300mm to 1000mm<br>12" to 40" | 75mm to 100mm<br>3" to 4"   | 7326 90 30  | 20          |
|                                                                                                                                                                                              | SQUARES •Square perforations on grate.                                                                                      | Width:<br>100mm to 150mm<br>4" to 6"<br>Length:<br>300mm to 1000mm<br>12" to 40" | 75mm to 100mm<br>3" to 4"   | 7326 90 30  | 21          |
|                                                                                                                                                                                              | MARBELLA REFLECTA  •Reversible cover. •Insert matching marble / tile for seamless finish. •Reverse for bright steel finish. | Width:<br>100mm to 150mm<br>4" to 6"<br>Length:<br>300mm to 1000mm<br>12" to 40" | 75mm to 100mm<br>3" to 4"   | 7326 90 30  | 22          |
| CONVERTIBLE RING GRATING (CRG)  *Can be converted to Chilly Cockroach Trap outer & inner filters.                                                                                            | (CCT), by adding                                                                                                            | 76mm to 156mm<br>3" to 6"                                                        | 50mm to 125mm<br>2" to 5"   | 7326 90 30  | 24-31       |
| SANITROKING  •Two-piece floor drain cover.  •Also available in lockable mechanism.  •Square and round frame.                                                                                 |                                                                                                                             | 76mm to 153m<br>3" to 6"                                                         | 50mm to 125mm<br>2" to 5"   | 7326 90 30  | 32-37       |
| SANISQUARE  •One-piece floor drain cover. •Square.                                                                                                                                           |                                                                                                                             | 76mm to 156mm<br>3" to 6"                                                        | 50mm to 125mm<br>2" to 5"   | 7326 90 30  | 38          |
| PISTO SUPER *One-piece floor drain cover. *Round.                                                                                                                                            |                                                                                                                             | 55mm to150mm<br>2" to 6"                                                         | 40mm to 125mm<br>1.5" to 5" | 7326 90 30  | 39-40       |