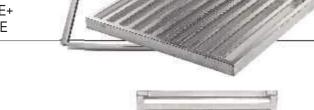

#### CHILLY FLOOR DRAIN COVERS PORTFOLIO

| PRODUCT CATEGORY<br>& FEATURES                                                                                                                                                               | PRODUCT SUB CATEGORY<br>& FEATURES                                                                                          | OVERALL SIZE<br>RANGE                                                            | DRAIN PIPE SIZE<br>RANGE    | HSN<br>CODE | PAGE<br>NO. |
|----------------------------------------------------------------------------------------------------------------------------------------------------------------------------------------------|-----------------------------------------------------------------------------------------------------------------------------|----------------------------------------------------------------------------------|-----------------------------|-------------|-------------|
| CHILLY COCKROACH TRAP  •Pioneer product.  •Eco-friendly-reduces the usage of insecticides for drains.  •Water Lock Mechanism                                                                 | VINTAGE •Standard style models.                                                                                             | 76mm to 305mm<br>3" to 12"                                                       | 50mm to 250mm<br>2" to 10"  | 7326 90 30  | 8-15        |
| provides 2-way functionality:  1. Blocks solid waste entering into the drain.  2. Blocks insect entry from the drain.                                                                        | •Models for elegant look to the drain.                                                                                      | 138mm to150mm<br>5.5" to 6"                                                      | 100mm to 125mm<br>4" to 5"  | 7326 90 30  | 16          |
| drain.                                                                                                                                                                                       | HEAVY TRAFFIC  •Heavy vehicular load bearing capacity models.                                                               | 127mm to 300mm<br>5" to 12"                                                      | 100mm to 250mm<br>4" to 10" | 7326 90 30  | 17          |
| SHOWER CHANNEL  *Contemporary drainage technology for tasteful lifestyle.  *Eco-friendly- reduces the usage of insecticides for drains.  *Water Lock Mechanism provides 2-way functionality: | LINEA •Linear / vertical slots on grate.                                                                                    | Width:<br>100mm to 150mm<br>4" to 6"<br>Length:<br>300mm to 1000mm<br>12" to 40" | 75mm to 100mm<br>3" to 4"   | 7326 90 30  | 19          |
| Blocks solid waste entering into the drain.     Blocks insect entry from the drain.                                                                                                          | CIRCA •Semi circular perforations on grate.                                                                                 | Width:<br>100mm to 150mm<br>4" to 6"<br>Length:<br>300mm to 1000mm<br>12" to 40" | 75mm to 100mm<br>3" to 4"   | 7326 90 30  | 20          |
|                                                                                                                                                                                              | SQUARES •Square perforations on grate.                                                                                      | Width:<br>100mm to 150mm<br>4" to 6"<br>Length:<br>300mm to 1000mm<br>12" to 40" | 75mm to 100mm<br>3" to 4"   | 7326 90 30  | 21          |
|                                                                                                                                                                                              | MARBELLA REFLECTA  •Reversible cover. •Insert matching marble / tile for seamless finish. •Reverse for bright steel finish. | Width:<br>100mm to 150mm<br>4" to 6"<br>Length:<br>300mm to 1000mm<br>12" to 40" | 75mm to 100mm<br>3" to 4"   | 7326 90 30  | 22          |
| CONVERTIBLE RING GRATING (CRG)  *Can be converted to Chilly Cockroach Trap outer & inner filters.                                                                                            | (CCT), by adding                                                                                                            | 76mm to 156mm<br>3" to 6"                                                        | 50mm to 125mm<br>2" to 5"   | 7326 90 30  | 24-31       |
| SANITROKING  •Two-piece floor drain cover.  •Also available in lockable mechanism.  •Square and round frame.                                                                                 |                                                                                                                             | 76mm to 153m<br>3" to 6"                                                         | 50mm to 125mm<br>2" to 5"   | 7326 90 30  | 32-37       |
| SANISQUARE  •One-piece floor drain cover. •Square.                                                                                                                                           |                                                                                                                             | 76mm to 156mm<br>3" to 6"                                                        | 50mm to 125mm<br>2" to 5"   | 7326 90 30  | 38          |
| PISTO SUPER *One-piece floor drain cover. *Round.                                                                                                                                            |                                                                                                                             | 55mm to150mm<br>2" to 6"                                                         | 40mm to 125mm<br>1.5" to 5" | 7326 90 30  | 39-40       |

#### CHILLY FLOOR DRAIN COVERS PORTFOLIO

| UNILLY FLOOK DRAIN GOVERS PORTFOLIO                                                                                                                                                        |                                                                                                                                                                                                                                                                                                            |                                                                                |                           |             | COVER       |
|--------------------------------------------------------------------------------------------------------------------------------------------------------------------------------------------|------------------------------------------------------------------------------------------------------------------------------------------------------------------------------------------------------------------------------------------------------------------------------------------------------------|--------------------------------------------------------------------------------|---------------------------|-------------|-------------|
| PRODUCT CATEGORY<br>& FEATURES                                                                                                                                                             | PRODUCT SUB CATEGORY<br>& FEATURES                                                                                                                                                                                                                                                                         | OVERALL SIZE<br>RANGE                                                          | DRAIN PIPE SIZE<br>RANGE  | HSN<br>CODE | PAGE<br>NO. |
| INDIA KING  •Three-piece floor drain cover with lid.  •Square and round frame.                                                                                                             |                                                                                                                                                                                                                                                                                                            | 127mm to 156mm<br>5" to 6"                                                     | 100mm<br>4"               | 7326 90 30  | 41-42       |
| GOLDEN CLASSIC  •One-piece floor drain cover, heavy, flat-cut with linear slots. •Round.                                                                                                   |                                                                                                                                                                                                                                                                                                            | 60mm to 127mm<br>2.25" to 5"                                                   | 50mm to 100mm<br>2" to 4" | 7326 90 30  | 43          |
| VERTICAL GRATING  *One-piece floor drain cover, heavy, flat-cut  *For wall drains (on roof/ terrace/ balcony) a  *Use as vertical or horizontal grate.  *Square.                           |                                                                                                                                                                                                                                                                                                            | 82mm to 200mm<br>3.25" to 8"                                                   | 50mm to 150mm<br>2" to 6" | 7326 90 30  | 44          |
| TERRACE GRATE Grate designed for managing smooth water flow for drains on                                                                                                                  | DOME WITH SPIGOT  •Vertical slots on dome to facilitate maximum water flow.  •Dome secured with 3 SS screws.                                                                                                                                                                                               | 150mm<br>6"                                                                    | 100mm<br>4"               | 7326 90 30  | 45          |
| •Terrace •Balcony •Exterior                                                                                                                                                                | SCUPPER GRATE  *Heavy duty grate suitable for drain pipe in wall as well as in floor.                                                                                                                                                                                                                      | NA                                                                             | 100mm<br>4"               | 7326 90 30  | 45          |
|                                                                                                                                                                                            | DOUBLE GRATE WITH FRAME AND HINGE  •Double Grate for extra-protection of exterior drains.  •Criss - cross grate arrangement, prevent leaves flowing in to the drain.  •During times of heavy flow, top grate can be lifted for fast water flow.  •Upper grate can be easily lifted with knob for cleaning. | 105mm to 175mm<br>4" to 7"                                                     | 75mm to 150mm<br>3" to 6" | 7326 90 30  | 46          |
| CLEANOUT     Entrance point into the drainage system for drain cleaning, clearing blockages or camera inspections.                                                                         | VINTAGE •Standard style models.                                                                                                                                                                                                                                                                            | 102mm to 203mm<br>4" to 8"                                                     | 75mm to150mm<br>3" to 6"  | 7326 90 30  | 48          |
| <ul> <li>Helps create prospective drain point.</li> <li>Cover for inactive drain.</li> <li>Cover sealed with rubber washer and 3<br/>SS screws.</li> </ul>                                 | HEAVY TRAFFIC  •Heavy vehicular load bearing capacity models.                                                                                                                                                                                                                                              | 125mm to 300mm<br>5" to 12"                                                    | 75mm to 200mm<br>3" to 8" | 7326 90 30  | 49          |
| RAIL GRATING  •Ideal for continuous & big drains.  •Application Areas:  • Swimming Pools Overflow  • Public Fountains Overflow  • Building Ramps  • Industrial/Commercial Kitchens  • etc. |                                                                                                                                                                                                                                                                                                            | Width:<br>50mm to 300mm<br>2" to 12"<br>Length:<br>150mm to 600mm<br>6" to 24" | NA                        | 7326 90 30  | 50-51       |
| MANHOLE COVER  •Manhole Cover, fabricated from SS 304 shee stability & durability.  •Cover sealed with rubber washer and 4 SS sealed.                                                      |                                                                                                                                                                                                                                                                                                            | 375mm to 600mm<br>15" to 24"                                                   | NA                        | 7326 90 30  | 53          |
| GULLY TRAP COVER  •Gully Trap Cover, fabricated from SS 304 sheet of optimum thickness for stability & durability.  •Cover sealed with rubber washer and 4 SS screws.                      |                                                                                                                                                                                                                                                                                                            | 150mm to 300mm<br>6" to 12"                                                    | NA                        | 7326 90 30  | 54          |
| CHILLY ON-DEMAND FLOOR DRAIN COVER Chilly On-Demand Floor Drain Covers are creconnect.                                                                                                     |                                                                                                                                                                                                                                                                                                            | stallation, dimensions. For way for                                            | ward, we will be glad to  | 7326 90 30  | 55          |