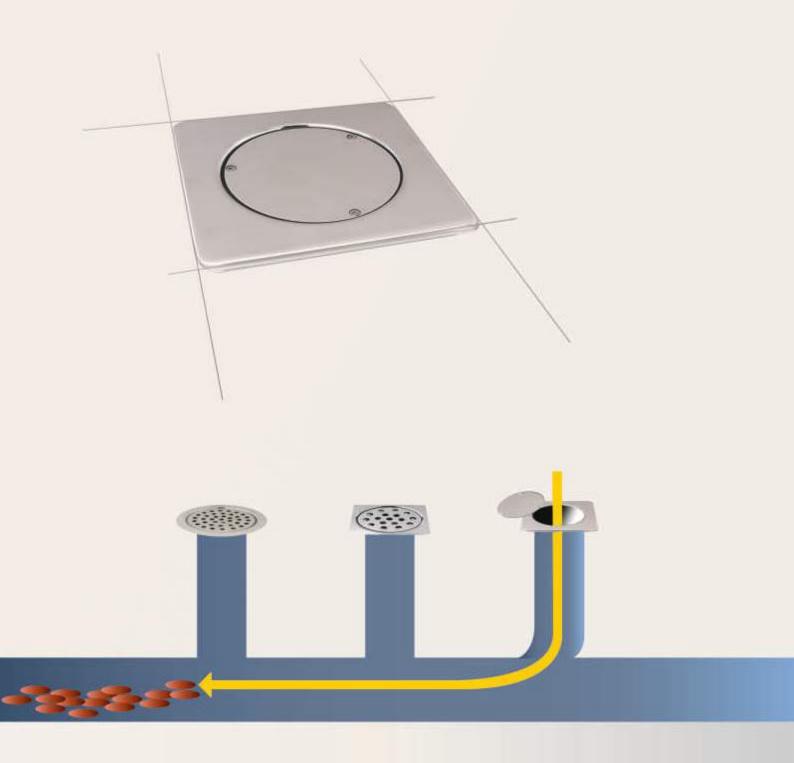

#### CHILLY FLOOR DRAIN COVERS PORTFOLIO

| UNILLY FLOOK DRAIN GOVERS PORTFOLIO                                                                                                                                                        |                                                                                                                                                                                                                                                                                                            |                                                                                |                           |             | COVER       |
|--------------------------------------------------------------------------------------------------------------------------------------------------------------------------------------------|------------------------------------------------------------------------------------------------------------------------------------------------------------------------------------------------------------------------------------------------------------------------------------------------------------|--------------------------------------------------------------------------------|---------------------------|-------------|-------------|
| PRODUCT CATEGORY<br>& FEATURES                                                                                                                                                             | PRODUCT SUB CATEGORY<br>& FEATURES                                                                                                                                                                                                                                                                         | OVERALL SIZE<br>RANGE                                                          | DRAIN PIPE SIZE<br>RANGE  | HSN<br>CODE | PAGE<br>NO. |
| INDIA KING  •Three-piece floor drain cover with lid.  •Square and round frame.                                                                                                             |                                                                                                                                                                                                                                                                                                            | 127mm to 156mm<br>5" to 6"                                                     | 100mm<br>4"               | 7326 90 30  | 41-42       |
| GOLDEN CLASSIC  •One-piece floor drain cover, heavy, flat-cut with linear slots. •Round.                                                                                                   |                                                                                                                                                                                                                                                                                                            | 60mm to 127mm<br>2.25" to 5"                                                   | 50mm to 100mm<br>2" to 4" | 7326 90 30  | 43          |
| VERTICAL GRATING  *One-piece floor drain cover, heavy, flat-cut  *For wall drains (on roof/ terrace/ balcony) a  *Use as vertical or horizontal grate.  *Square.                           |                                                                                                                                                                                                                                                                                                            | 82mm to 200mm<br>3.25" to 8"                                                   | 50mm to 150mm<br>2" to 6" | 7326 90 30  | 44          |
| TERRACE GRATE Grate designed for managing smooth water flow for drains on                                                                                                                  | DOME WITH SPIGOT  •Vertical slots on dome to facilitate maximum water flow.  •Dome secured with 3 SS screws.                                                                                                                                                                                               | 150mm<br>6"                                                                    | 100mm<br>4"               | 7326 90 30  | 45          |
| •Terrace •Balcony •Exterior                                                                                                                                                                | SCUPPER GRATE  *Heavy duty grate suitable for drain pipe in wall as well as in floor.                                                                                                                                                                                                                      | NA                                                                             | 100mm<br>4"               | 7326 90 30  | 45          |
|                                                                                                                                                                                            | DOUBLE GRATE WITH FRAME AND HINGE  •Double Grate for extra-protection of exterior drains.  •Criss - cross grate arrangement, prevent leaves flowing in to the drain.  •During times of heavy flow, top grate can be lifted for fast water flow.  •Upper grate can be easily lifted with knob for cleaning. | 105mm to 175mm<br>4" to 7"                                                     | 75mm to 150mm<br>3" to 6" | 7326 90 30  | 46          |
| CLEANOUT     Entrance point into the drainage system for drain cleaning, clearing blockages or camera inspections.                                                                         | VINTAGE •Standard style models.                                                                                                                                                                                                                                                                            | 102mm to 203mm<br>4" to 8"                                                     | 75mm to150mm<br>3" to 6"  | 7326 90 30  | 48          |
| <ul> <li>Helps create prospective drain point.</li> <li>Cover for inactive drain.</li> <li>Cover sealed with rubber washer and 3<br/>SS screws.</li> </ul>                                 | HEAVY TRAFFIC  •Heavy vehicular load bearing capacity models.                                                                                                                                                                                                                                              | 125mm to 300mm<br>5" to 12"                                                    | 75mm to 200mm<br>3" to 8" | 7326 90 30  | 49          |
| RAIL GRATING  •Ideal for continuous & big drains.  •Application Areas:  • Swimming Pools Overflow  • Public Fountains Overflow  • Building Ramps  • Industrial/Commercial Kitchens  • etc. |                                                                                                                                                                                                                                                                                                            | Width:<br>50mm to 300mm<br>2" to 12"<br>Length:<br>150mm to 600mm<br>6" to 24" | NA                        | 7326 90 30  | 50-51       |
| MANHOLE COVER  •Manhole Cover, fabricated from SS 304 shee stability & durability.  •Cover sealed with rubber washer and 4 SS sealed.                                                      |                                                                                                                                                                                                                                                                                                            | 375mm to 600mm<br>15" to 24"                                                   | NA                        | 7326 90 30  | 53          |
| GULLY TRAP COVER  •Gully Trap Cover, fabricated from SS 304 sheet of optimum thickness for stability & durability.  •Cover sealed with rubber washer and 4 SS screws.                      |                                                                                                                                                                                                                                                                                                            | 150mm to 300mm<br>6" to 12"                                                    | NA                        | 7326 90 30  | 54          |
| CHILLY ON-DEMAND FLOOR DRAIN COVER Chilly On-Demand Floor Drain Covers are creconnect.                                                                                                     |                                                                                                                                                                                                                                                                                                            | stallation, dimensions. For way for                                            | ward, we will be glad to  | 7326 90 30  | 55          |