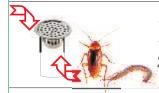

## **Know Your CCT**

The four part floor drain cover popularly known as Chilly Trap is effective in stopping cockroaches and other insects which normally enter living area from the drains not fitted with the CCT.

The CCT stops cockroaches etc. with the water lock mechanism working on the fact that cockroaches etc. are unable to cross water. The water level always present in between the inner and outer filters stops them.

The filters also stop solid waste from going down the drain thereby removing production of foul smell as well as the choking of drains.