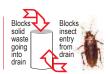

## **Know Your CCT**

The four part floor drain cover popularly known as Chilly Trap is effective in stopping cockroaches and other insects which normally enter living area from the drains not fitted with the CCT.

The CCT stops cockroaches etc. with the water lock mechanism working on the fact that cockroaches etc. are unable to cross water. The water level always present in between the inner and outer filters stops them.

The filters also stop solid waste from going down the drain thereby removing production of foul smell as well as the choking of drains.

- 1 Product 2 Way Functionality
- 1. Blocks cockroach and insect entry from the drain
- 2. Prevents solid waste going down drain

Water Lock Mechanism
Prevents bad odour formation

Durability

Made of AISI 304 (18/8) stainless steel