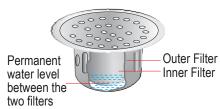

The CCT stops cockroaches etc. with the water lock mechanism working on the fact that cockroaches etc. are unable to cross water. The water level always present in between the inner and outer filters stops them.

The filters also stop solid waste from going down the drain thereby removing production of foul smell as well as the choking of drains.