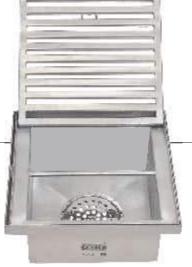

## **Know Your CCT**

The four part floor drain cover popularly known as Chilly Trap is effective in stopping cockroaches and other insects which normally enter living area from the drains not fitted with the CCT.

The CCT stops cockroaches etc. with the water lock mechanism working on the fact that cockroaches etc. are unable to cross water. The water level always present in between the inner and outer filters stops them.

The filters also stop solid waste from going down the drain thereby removing production of foul smell as well as the choking of drains.

# Place outer filter into frame so that it hangs in the drain Place inner filter into the outer filter

Place jali (grating) on top

CCT is ready with its water lock between outer and inner filters to stop cockroaches, choking and smelling