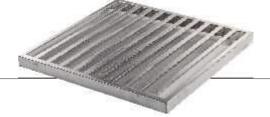

#### CHILLY FLOOR DRAIN COVERS PORTFOLIO

| PRODUCT CATEGORY<br>& FEATURES                                                                                                                                                               | PRODUCT SUB CATEGORY<br>& FEATURES                                                                                          | OVERALL SIZE<br>RANGE                                                            | DRAIN PIPE SIZE<br>RANGE    | HSN<br>CODE | PAGE<br>NO. |
|----------------------------------------------------------------------------------------------------------------------------------------------------------------------------------------------|-----------------------------------------------------------------------------------------------------------------------------|----------------------------------------------------------------------------------|-----------------------------|-------------|-------------|
| CHILLY COCKROACH TRAP  •Pioneer product.  •Eco-friendly-reduces the usage of insecticides for drains.  •Water Lock Mechanism                                                                 | VINTAGE •Standard style models.                                                                                             | 76mm to 305mm<br>3" to 12"                                                       | 50mm to 250mm<br>2" to 10"  | 7326 90 30  | 8-15        |
| provides 2-way functionality:  1. Blocks solid waste entering into the drain.  2. Blocks insect entry from the drain.                                                                        | •Models for elegant look to the drain.                                                                                      | 138mm to150mm<br>5.5" to 6"                                                      | 100mm to 125mm<br>4" to 5"  | 7326 90 30  | 16          |
| drain.                                                                                                                                                                                       | HEAVY TRAFFIC  •Heavy vehicular load bearing capacity models.                                                               | 127mm to 300mm<br>5" to 12"                                                      | 100mm to 250mm<br>4" to 10" | 7326 90 30  | 17          |
| SHOWER CHANNEL  *Contemporary drainage technology for tasteful lifestyle.  *Eco-friendly- reduces the usage of insecticides for drains.  *Water Lock Mechanism provides 2-way functionality: | LINEA •Linear / vertical slots on grate.                                                                                    | Width:<br>100mm to 150mm<br>4" to 6"<br>Length:<br>300mm to 1000mm<br>12" to 40" | 75mm to 100mm<br>3" to 4"   | 7326 90 30  | 19          |
| Blocks solid waste entering into the drain.     Blocks insect entry from the drain.                                                                                                          | CIRCA •Semi circular perforations on grate.                                                                                 | Width:<br>100mm to 150mm<br>4" to 6"<br>Length:<br>300mm to 1000mm<br>12" to 40" | 75mm to 100mm<br>3" to 4"   | 7326 90 30  | 20          |
|                                                                                                                                                                                              | SQUARES •Square perforations on grate.                                                                                      | Width:<br>100mm to 150mm<br>4" to 6"<br>Length:<br>300mm to 1000mm<br>12" to 40" | 75mm to 100mm<br>3" to 4"   | 7326 90 30  | 21          |
|                                                                                                                                                                                              | MARBELLA REFLECTA  •Reversible cover. •Insert matching marble / tile for seamless finish. •Reverse for bright steel finish. | Width:<br>100mm to 150mm<br>4" to 6"<br>Length:<br>300mm to 1000mm<br>12" to 40" | 75mm to 100mm<br>3" to 4"   | 7326 90 30  | 22          |
| CONVERTIBLE RING GRATING (CRG)  *Can be converted to Chilly Cockroach Trap outer & inner filters.                                                                                            | (CCT), by adding                                                                                                            | 76mm to 156mm<br>3" to 6"                                                        | 50mm to 125mm<br>2" to 5"   | 7326 90 30  | 24-31       |
| SANITROKING  •Two-piece floor drain cover.  •Also available in lockable mechanism.  •Square and round frame.                                                                                 |                                                                                                                             | 76mm to 153m<br>3" to 6"                                                         | 50mm to 125mm<br>2" to 5"   | 7326 90 30  | 32-37       |
| SANISQUARE  •One-piece floor drain cover. •Square.                                                                                                                                           |                                                                                                                             | 76mm to 156mm<br>3" to 6"                                                        | 50mm to 125mm<br>2" to 5"   | 7326 90 30  | 38          |
| PISTO SUPER *One-piece floor drain cover. *Round.                                                                                                                                            |                                                                                                                             | 55mm to150mm<br>2" to 6"                                                         | 40mm to 125mm<br>1.5" to 5" | 7326 90 30  | 39-40       |

#### CHILLY FLOOR DRAIN COVERS PORTFOLIO

| UNILLY FLOOK DRAIN GOVERS PORTFOLIO                                                                                                                                                        |                                                                                                                                                                                                                                                                                                            |                                                                                |                           |             | COVER       |
|--------------------------------------------------------------------------------------------------------------------------------------------------------------------------------------------|------------------------------------------------------------------------------------------------------------------------------------------------------------------------------------------------------------------------------------------------------------------------------------------------------------|--------------------------------------------------------------------------------|---------------------------|-------------|-------------|
| PRODUCT CATEGORY<br>& FEATURES                                                                                                                                                             | PRODUCT SUB CATEGORY<br>& FEATURES                                                                                                                                                                                                                                                                         | OVERALL SIZE<br>RANGE                                                          | DRAIN PIPE SIZE<br>RANGE  | HSN<br>CODE | PAGE<br>NO. |
| INDIA KING  •Three-piece floor drain cover with lid.  •Square and round frame.                                                                                                             |                                                                                                                                                                                                                                                                                                            | 127mm to 156mm<br>5" to 6"                                                     | 100mm<br>4"               | 7326 90 30  | 41-42       |
| GOLDEN CLASSIC  •One-piece floor drain cover, heavy, flat-cut with linear slots. •Round.                                                                                                   |                                                                                                                                                                                                                                                                                                            | 60mm to 127mm<br>2.25" to 5"                                                   | 50mm to 100mm<br>2" to 4" | 7326 90 30  | 43          |
| VERTICAL GRATING  *One-piece floor drain cover, heavy, flat-cut  *For wall drains (on roof/ terrace/ balcony) a  *Use as vertical or horizontal grate.  *Square.                           |                                                                                                                                                                                                                                                                                                            | 82mm to 200mm<br>3.25" to 8"                                                   | 50mm to 150mm<br>2" to 6" | 7326 90 30  | 44          |
| TERRACE GRATE Grate designed for managing smooth water flow for drains on                                                                                                                  | DOME WITH SPIGOT  •Vertical slots on dome to facilitate maximum water flow.  •Dome secured with 3 SS screws.                                                                                                                                                                                               | 150mm<br>6"                                                                    | 100mm<br>4"               | 7326 90 30  | 45          |
| •Terrace •Balcony •Exterior                                                                                                                                                                | SCUPPER GRATE  *Heavy duty grate suitable for drain pipe in wall as well as in floor.                                                                                                                                                                                                                      | NA                                                                             | 100mm<br>4"               | 7326 90 30  | 45          |
|                                                                                                                                                                                            | DOUBLE GRATE WITH FRAME AND HINGE  •Double Grate for extra-protection of exterior drains.  •Criss - cross grate arrangement, prevent leaves flowing in to the drain.  •During times of heavy flow, top grate can be lifted for fast water flow.  •Upper grate can be easily lifted with knob for cleaning. | 105mm to 175mm<br>4" to 7"                                                     | 75mm to 150mm<br>3" to 6" | 7326 90 30  | 46          |
| CLEANOUT     Entrance point into the drainage system for drain cleaning, clearing blockages or camera inspections.                                                                         | VINTAGE •Standard style models.                                                                                                                                                                                                                                                                            | 102mm to 203mm<br>4" to 8"                                                     | 75mm to150mm<br>3" to 6"  | 7326 90 30  | 48          |
| <ul> <li>Helps create prospective drain point.</li> <li>Cover for inactive drain.</li> <li>Cover sealed with rubber washer and 3<br/>SS screws.</li> </ul>                                 | HEAVY TRAFFIC  •Heavy vehicular load bearing capacity models.                                                                                                                                                                                                                                              | 125mm to 300mm<br>5" to 12"                                                    | 75mm to 200mm<br>3" to 8" | 7326 90 30  | 49          |
| RAIL GRATING  •Ideal for continuous & big drains.  •Application Areas:  • Swimming Pools Overflow  • Public Fountains Overflow  • Building Ramps  • Industrial/Commercial Kitchens  • etc. |                                                                                                                                                                                                                                                                                                            | Width:<br>50mm to 300mm<br>2" to 12"<br>Length:<br>150mm to 600mm<br>6" to 24" | NA                        | 7326 90 30  | 50-51       |
| MANHOLE COVER  •Manhole Cover, fabricated from SS 304 shee stability & durability.  •Cover sealed with rubber washer and 4 SS sealed.                                                      |                                                                                                                                                                                                                                                                                                            | 375mm to 600mm<br>15" to 24"                                                   | NA                        | 7326 90 30  | 53          |
| GULLY TRAP COVER  •Gully Trap Cover, fabricated from SS 304 sheet of optimum thickness for stability & durability.  •Cover sealed with rubber washer and 4 SS screws.                      |                                                                                                                                                                                                                                                                                                            | 150mm to 300mm<br>6" to 12"                                                    | NA                        | 7326 90 30  | 54          |
| CHILLY ON-DEMAND FLOOR DRAIN COVER Chilly On-Demand Floor Drain Covers are creconnect.                                                                                                     |                                                                                                                                                                                                                                                                                                            | stallation, dimensions. For way for                                            | ward, we will be glad to  | 7326 90 30  | 55          |