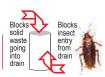

## **Know Your CCT**

The four part floor drain cover popularly known as Chilly Trap is effective in stopping cockroaches and other insects which normally enter living area from the drains not fitted with the CCT.

The CCT stops cockroaches etc. with the water lock mechanism working on the fact that cockroaches etc. are unable to cross water. The water level always present in between the inner and outer filters stops them.

The filters also stop solid waste from going down the drain thereby removing production of foul smell as well as the choking of drains.