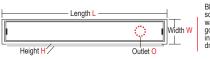

| 1 II N I T P E P R O Y |             |              |             |  |
| 14     | SC-MR-1000125 | 1000                       | 125                       | 35                         | 70                       |                        |             |              |             |  |
| 15     | SC-MR-1000150 | 1000                       | 150                       | 35                         | 70                       |                        |             |              |             |  |

# MARBELLA REFLECTA

**SHOWERCHANNEL** 

#### Beaded

Inward turned frame for rounded finish

#### Seamless

No frame outers to give seamless look with the floor seamless models are 20mm lesser in width and length as specified in size dimension table
e.g.(SC-MR-300100 is actually 280080)





















## CONVERTIBLE RING GRATING I HSN Code: 7326 90 30 I Making in India with 304 stainless steel only... I Custom see

|        |                                                                                                                                                       | *****           |                                                   |                                                                |
|--------|-------------------------------------------------------------------------------------------------------------------------------------------------------|-----------------|---------------------------------------------------|----------------------------------------------------------------|
| S. No. | Item Code