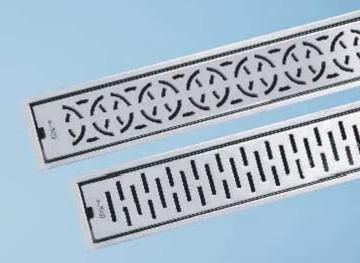

#### CHILLY FLOOR DRAIN COVERS PORTFOLIO

| PRODUCT CATEGORY<br>& FEATURES                                                                                                                                                               | PRODUCT SUB CATEGORY<br>& FEATURES                                                                                          | OVERALL SIZE<br>RANGE                                                            | DRAIN PIPE SIZE<br>RANGE    | HSN<br>CODE | PAGE<br>NO. |
|----------------------------------------------------------------------------------------------------------------------------------------------------------------------------------------------|-----------------------------------------------------------------------------------------------------------------------------|----------------------------------------------------------------------------------|-----------------------------|-------------|-------------|
| CHILLY COCKROACH TRAP  •Pioneer product.  •Eco-friendly-reduces the usage of insecticides for drains.  •Water Lock Mechanism                                                                 | VINTAGE •Standard style models.                                                                                             | 76mm to 305mm<br>3" to 12"                                                       | 50mm to 250mm<br>2" to 10"  | 7326 90 30  | 8-15        |
| provides 2-way functionality:  1. Blocks solid waste entering into the drain.  2. Blocks insect entry from the drain.                                                                        | •Models for elegant look to the drain.                                                                                      | 138mm to150mm<br>5.5" to 6"                                                      | 100mm to 125mm<br>4" to 5"  | 7326 90 30  | 16          |
| drain.                                                                                                                                                                                       | HEAVY TRAFFIC  •Heavy vehicular load bearing capacity models.                                                               | 127mm to 300mm<br>5" to 12"                                                      | 100mm to 250mm<br>4" to 10" | 7326 90 30  | 17          |
| SHOWER CHANNEL  *Contemporary drainage technology for tasteful lifestyle.  *Eco-friendly- reduces the usage of insecticides for drains.  *Water Lock Mechanism provides 2-way functionality: | LINEA •Linear / vertical slots on grate.                                                                                    | Width:<br>100mm to 150mm<br>4" to 6"<br>Length:<br>300mm to 1000mm<br>12" to 40" | 75mm to 100mm<br>3" to 4"   | 7326 90 30  | 19          |
| Blocks solid waste entering into the drain.     Blocks insect entry from the drain.                                                                                                          | CIRCA •Semi circular perforations on grate.                                                                                 | Width:<br>100mm to 150mm<br>4" to 6"<br>Length:<br>300mm to 1000mm<br>12" to 40" | 75mm to 100mm<br>3" to 4"   | 7326 90 30  | 20          |
|                                                                                                                                                                                              | SQUARES •Square perforations on grate.                                                                                      | Width:<br>100mm to 150mm<br>4" to 6"<br>Length:<br>300mm to 1000mm<br>12" to 40" | 75mm to 100mm<br>3" to 4"   | 7326 90 30  | 21          |
|                                                                                                                                                                                              | MARBELLA REFLECTA  •Reversible cover. •Insert matching marble / tile for seamless finish. •Reverse for bright steel finish. | Width:<br>100mm to 150mm<br>4" to 6"<br>Length:<br>300mm to 1000mm<br>12" to 40" | 75mm to 100mm<br>3" to 4"   | 7326 90 30  | 22          |
| CONVERTIBLE RING GRATING (CRG)  *Can be converted to Chilly Cockroach Trap outer & inner filters.                                                                                            | (CCT), by adding                                                                                                            | 76mm to 156mm<br>3" to 6"                                                        | 50mm to 125mm<br>2" to 5"   | 7326 90 30  | 24-31       |
| SANITROKING  •Two-piece floor drain cover.  •Also available in lockable mechanism.  •Square and round frame.                                                                                 |                                                                                                                             | 76mm to 153m<br>3" to 6"                                                         | 50mm to 125mm<br>2" to 5"   | 7326 90 30  | 32-37       |
| SANISQUARE  •One-piece floor drain cover. •Square.                                                                                                                                           |                                                                                                                             | 76mm to 156mm<br>3" to 6"                                                        | 50mm to 125mm<br>2" to 5"   | 7326 90 30  | 38          |
| PISTO SUPER *One-piece floor drain cover. *Round.                                                                                                                                            |                                                                                                                             | 55mm to150mm<br>2" to 6"                                                         | 40mm to 125mm<br>1.5" to 5" | 7326 90 30  | 39-40       |

#### CHILLY FLOOR DRAIN COVERS PORTFOLIO

| UNILLY FLOOK DRAIN GOVERS PORTFOLIO                                                                                                                                                        |                                                                                                                                                                                                                                                                                                            |                                                                                |                           |             | COVER       |
|--------------------------------------------------------------------------------------------------------------------------------------------------------------------------------------------|------------------------------------------------------------------------------------------------------------------------------------------------------------------------------------------------------------------------------------------------------------------------------------------------------------|--------------------------------------------------------------------------------|---------------------------|-------------|-------------|
| PRODUCT CATEGORY<br>& FEATURES                                                                                                                                                             | PRODUCT SUB CATEGORY<br>& FEATURES                                                                                                                                                                                                                                                                         | OVERALL SIZE<br>RANGE                                                          | DRAIN PIPE SIZE<br>RANGE  | HSN<br>CODE | PAGE<br>NO. |
| INDIA KING  •Three-piece floor drain cover with lid.  •Square and round frame.                                                                                                             |                                                                                                                                                                                                                                                                                                            | 127mm to 156mm<br>5" to 6"                                                     | 100mm<br>4"               | 7326 90 30  | 41-42       |
| GOLDEN CLASSIC  •One-piece floor drain cover, heavy, flat-cut with linear slots. •Round.                                                                                                   |                                                                                                                                                                                                                                                                                                            | 60mm to 127mm<br>2.25" to 5"                                                   | 50mm to 100mm<br>2" to 4" | 7326 90 30  | 43          |
| VERTICAL GRATING  *One-piece floor drain cover, heavy, flat-cut  *For wall drains (on roof/ terrace/ balcony) a  *Use as vertical or horizontal grate.  *Square.                           |                                                                                                                                                                                                                                                                                                            | 82mm to 200mm<br>3.25" to 8"                                                   | 50mm to 150mm<br>2" to 6" | 7326 90 30  | 44          |
| TERRACE GRATE Grate designed for managing smooth water flow for drains on                                                                                                                  | DOME WITH SPIGOT  •Vertical slots on dome to facilitate maximum water flow.  •Dome secured with 3 SS screws.                                                                                                                                                                                               | 150mm<br>6"                                                                    | 100mm<br>4"               | 7326 90 30  | 45          |
| •Terrace •Balcony •Exterior                                                                                                                                                                | SCUPPER GRATE  *Heavy duty grate suitable for drain pipe in wall as well as in floor.                                                                                                                                                                                                                      | NA                                                                             | 100mm<br>4"               | 7326 90 30  | 45          |
|                                                                                                                                                                                            | DOUBLE GRATE WITH FRAME AND HINGE  •Double Grate for extra-protection of exterior drains.  •Criss - cross grate arrangement, prevent leaves flowing in to the drain.  •During times of heavy flow, top grate can be lifted for fast water flow.  •Upper grate can be easily lifted with knob for cleaning. | 105mm to 175mm<br>4" to 7"                                                     | 75mm to 150mm<br>3" to 6" | 7326 90 30  | 46          |
| CLEANOUT     Entrance point into the drainage system for drain cleaning, clearing blockages or camera inspections.                                                                         | VINTAGE •Standard style models.                                                                                                                                                                                                                                                                            | 102mm to 203mm<br>4" to 8"                                                     | 75mm to150mm<br>3" to 6"  | 7326 90 30  | 48          |
| <ul> <li>Helps create prospective drain point.</li> <li>Cover for inactive drain.</li> <li>Cover sealed with rubber washer and 3<br/>SS screws.</li> </ul>                                 | HEAVY TRAFFIC  •Heavy vehicular load bearing capacity models.                                                                                                                                                                                                                                              | 125mm to 300mm<br>5" to 12"                                                    | 75mm to 200mm<br>3" to 8" | 7326 90 30  | 49          |
| RAIL GRATING  •Ideal for continuous & big drains.  •Application Areas:  • Swimming Pools Overflow  • Public Fountains Overflow  • Building Ramps  • Industrial/Commercial Kitchens  • etc. |                                                                                                                                                                                                                                                                                                            | Width:<br>50mm to 300mm<br>2" to 12"<br>Length:<br>150mm to 600mm<br>6" to 24" | NA                        | 7326 90 30  | 50-51       |
| MANHOLE COVER  •Manhole Cover, fabricated from SS 304 shee stability & durability.  •Cover sealed with rubber washer and 4 SS sealed.                                                      |                                                                                                                                                                                                                                                                                                            | 375mm to 600mm<br>15" to 24"                                                   | NA                        | 7326 90 30  | 53          |
| GULLY TRAP COVER  •Gully Trap Cover, fabricated from SS 304 sheet of optimum thickness for stability & durability.  •Cover sealed with rubber washer and 4 SS screws.                      |                                                                                                                                                                                                                                                                                                            | 150mm to 300mm<br>6" to 12"                                                    | NA                        | 7326 90 30  | 54          |
| CHILLY ON-DEMAND FLOOR DRAIN COVER Chilly On-Demand Floor Drain Covers are creconnect.                                                                                                     |                                                                                                                                                                                                                                                                                                            | stallation, dimensions. For way for                                            | ward, we will be glad to  | 7326 90 30  | 55          |