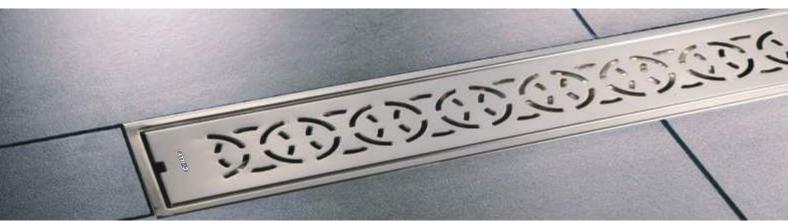

#### CHILLY FLOOR DRAIN COVERS PORTFOLIO

| PRODUCT CATEGORY<br>& FEATURES                                                                                                                                                               | PRODUCT SUB CATEGORY<br>& FEATURES                                                                                          | OVERALL SIZE<br>RANGE                                                            | DRAIN PIPE SIZE<br>RANGE    | HSN<br>CODE | PAGE<br>NO. |
|----------------------------------------------------------------------------------------------------------------------------------------------------------------------------------------------|-----------------------------------------------------------------------------------------------------------------------------|----------------------------------------------------------------------------------|-----------------------------|-------------|-------------|
| CHILLY COCKROACH TRAP  •Pioneer product.  •Eco-friendly-reduces the usage of insecticides for drains.  •Water Lock Mechanism                                                                 | VINTAGE •Standard style models.                                                                                             | 76mm to 305mm<br>3" to 12"                                                       | 50mm to 250mm<br>2" to 10"  | 7326 90 30  | 8-15        |
| provides 2-way functionality:  1. Blocks solid waste entering into the drain.  2. Blocks insect entry from the drain.                                                                        | •Models for elegant look to the drain.                                                                                      | 138mm to150mm<br>5.5" to 6"                                                      | 100mm to 125mm<br>4" to 5"  | 7326 90 30  | 16          |
| drain.                                                                                                                                                                                       | HEAVY TRAFFIC  •Heavy vehicular load bearing capacity models.                                                               | 127mm to 300mm<br>5" to 12"                                                      | 100mm to 250mm<br>4" to 10" | 7326 90 30  | 17          |
| SHOWER CHANNEL  *Contemporary drainage technology for tasteful lifestyle.  *Eco-friendly- reduces the usage of insecticides for drains.  *Water Lock Mechanism provides 2-way functionality: | LINEA •Linear / vertical slots on grate.                                                                                    | Width:<br>100mm to 150mm<br>4" to 6"<br>Length:<br>300mm to 1000mm<br>12" to 40" | 75mm to 100mm<br>3" to 4"   | 7326 90 30  | 19          |
| Blocks solid waste entering into the drain.     Blocks insect entry from the drain.                                                                                                          | CIRCA •Semi circular perforations on grate.                                                                                 | Width:<br>100mm to 150mm<br>4" to 6"<br>Length:<br>300mm to 1000mm<br>12" to 40" | 75mm to 100mm<br>3" to 4"   | 7326 90 30  | 20          |
|                                                                                                                                                                                              | SQUARES •Square perforations on grate.                                                                                      | Width:<br>100mm to 150mm<br>4" to 6"<br>Length:<br>300mm to 1000mm<br>12" to 40" | 75mm to 100mm<br>3" to 4"   | 7326 90 30  | 21          |
|                                                                                                                                                                                              | MARBELLA REFLECTA  •Reversible cover. •Insert matching marble / tile for seamless finish. •Reverse for bright steel finish. | Width:<br>100mm to 150mm<br>4" to 6"<br>Length:<br>300mm to 1000mm<br>12" to 40" | 75mm to 100mm<br>3" to 4"   | 7326 90 30  | 22          |
| CONVERTIBLE RING GRATING (CRG)  *Can be converted to Chilly Cockroach Trap outer & inner filters.                                                                                            | (CCT), by adding                                                                                                            | 76mm to 156mm<br>3" to 6"                                                        | 50mm to 125mm<br>2" to 5"   | 7326 90 30  | 24-31       |
| SANITROKING  •Two-piece floor drain cover.  •Also available in lockable mechanism.  •Square and round frame.                                                                                 |                                                                                                                             | 76mm to 153m<br>3" to 6"                                                         | 50mm to 125mm<br>2" to 5"   | 7326 90 30  | 32-37       |
| SANISQUARE  •One-piece floor drain cover. •Square.                                                                                                                                           |                                                                                                                             | 76mm to 156mm<br>3" to 6"                                                        | 50mm to 125mm<br>2" to 5"   | 7326 90 30  | 38          |
| PISTO SUPER *One-piece floor drain cover. *Round.                                                                                                                                            |                                                                                                                             | 55mm to150mm<br>2" to 6"                                                         | 40mm to 125mm<br>1.5" to 5" | 7326 90 30  | 39-40       |