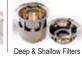

## **Know Your CCT**

The four part floor drain cover popularly known as Chilly Trap is effective in stopping cockroaches and other insects which normally enter living area from the drains not fitted with the CCT.

The CCT stops cockroaches etc. with the water lock mechanism working on the fact that cockroaches etc. are unable to cross water. The water level always present in between the inner and outer filters stops them.

The filters also stop solid waste from going down the drain thereby removing production of foul smell as well as the choking of drains.