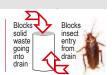

The CCT stops cockroaches etc. with the water lock mechanism working on the fact that cockroaches etc. are unable to cross water. The water level always present in between the inner and outer filters stops them.

The filters also stop solid waste from going down the drain thereby removing production of foul smell as well as the choking of drains.

- 1 Product 2 Way Functionality
- 1. Blocks cockroach and insect entry from the drain
- 2. Prevents solid waste going down drain

Water Lock Mechanism
Prevents bad odour formation

Durability

Made of AISI 304 (18/8) stainless steel