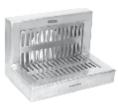

#### CHILLY FLOOR DRAIN COVERS PORTFOLIO

| UNILLY FLOOK DRAIN GOVERS PORTFOLIO                                                                                                                                                        |                                                                                                                                                                                                                                                                                                            |                                                                                |                           |             | COVER       |
|--------------------------------------------------------------------------------------------------------------------------------------------------------------------------------------------|------------------------------------------------------------------------------------------------------------------------------------------------------------------------------------------------------------------------------------------------------------------------------------------------------------|--------------------------------------------------------------------------------|---------------------------|-------------|-------------|
| PRODUCT CATEGORY<br>& FEATURES                                                                                                                                                             | PRODUCT SUB CATEGORY<br>& FEATURES                                                                                                                                                                                                                                                                         | OVERALL SIZE<br>RANGE                                                          | DRAIN PIPE SIZE<br>RANGE  | HSN<br>CODE | PAGE<br>NO. |
| INDIA KING  •Three-piece floor drain cover with lid.  •Square and round frame.                                                                                                             |                                                                                                                                                                                                                                                                                                            | 127mm to 156mm<br>5" to 6"                                                     | 100mm<br>4"               | 7326 90 30  | 41-42       |
| GOLDEN CLASSIC  •One-piece floor drain cover, heavy, flat-cut with linear slots. •Round.                                                                                                   |                                                                                                                                                                                                                                                                                                            | 60mm to 127mm<br>2.25" to 5"                                                   | 50mm to 100mm<br>2" to 4" | 7326 90 30  | 43          |
| VERTICAL GRATING  *One-piece floor drain cover, heavy, flat-cut  *For wall drains (on roof/ terrace/ balcony) a  *Use as vertical or horizontal grate.  *Square.                           |                                                                                                                                                                                                                                                                                                            | 82mm to 200mm<br>3.25" to 8"                                                   | 50mm to 150mm<br>2" to 6" | 7326 90 30  | 44          |
| TERRACE GRATE Grate designed for managing smooth water flow for drains on                                                                                                                  | DOME WITH SPIGOT  •Vertical slots on dome to facilitate maximum water flow.  •Dome secured with 3 SS screws.                                                                                                                                                                                               | 150mm<br>6"                                                                    | 100mm<br>4"               | 7326 90 30  | 45          |
| •Terrace •Balcony •Exterior                                                                                                                                                                | SCUPPER GRATE  *Heavy duty grate suitable for drain pipe in wall as well as in floor.                                                                                                                                                                                                                      | NA                                                                             | 100mm<br>4"               | 7326 90 30  | 45          |
|                                                                                                                                                                                            | DOUBLE GRATE WITH FRAME AND HINGE  •Double Grate for extra-protection of exterior drains.  •Criss - cross grate arrangement, prevent leaves flowing in to the drain.  •During times of heavy flow, top grate can be lifted for fast water flow.  •Upper grate can be easily lifted with knob for cleaning. | 105mm to 175mm<br>4" to 7"                                                     | 75mm to 150mm<br>3" to 6" | 7326 90 30  | 46          |
| CLEANOUT     Entrance point into the drainage system for drain cleaning, clearing blockages or camera inspections.                                                                         | VINTAGE •Standard style models.                                                                                                                                                                                                                                                                            | 102mm to 203mm<br>4" to 8"                                                     | 75mm to150mm<br>3" to 6"  | 7326 90 30  | 48          |
| <ul> <li>Helps create prospective drain point.</li> <li>Cover for inactive drain.</li> <li>Cover sealed with rubber washer and 3<br/>SS screws.</li> </ul>                                 | HEAVY TRAFFIC  •Heavy vehicular load bearing capacity models.                                                                                                                                                                                                                                              | 125mm to 300mm<br>5" to 12"                                                    | 75mm to 200mm<br>3" to 8" | 7326 90 30  | 49          |
| RAIL GRATING  •Ideal for continuous & big drains.  •Application Areas:  • Swimming Pools Overflow  • Public Fountains Overflow  • Building Ramps  • Industrial/Commercial Kitchens  • etc. |                                                                                                                                                                                                                                                                                                            | Width:<br>50mm to 300mm<br>2" to 12"<br>Length:<br>150mm to 600mm<br>6" to 24" | NA                        | 7326 90 30  | 50-51       |
| MANHOLE COVER  •Manhole Cover, fabricated from SS 304 shee stability & durability.  •Cover sealed with rubber washer and 4 SS sealed.                                                      |                                                                                                                                                                                                                                                                                                            | 375mm to 600mm<br>15" to 24"                                                   | NA                        | 7326 90 30  | 53          |
| GULLY TRAP COVER  •Gully Trap Cover, fabricated from SS 304 sheet of optimum thickness for stability & durability.  •Cover sealed with rubber washer and 4 SS screws.                      |                                                                                                                                                                                                                                                                                                            | 150mm to 300mm<br>6" to 12"                                                    | NA                        | 7326 90 30  | 54          |
| CHILLY ON-DEMAND FLOOR DRAIN COVER Chilly On-Demand Floor Drain Covers are creconnect.                                                                                                     |                                                                                                                                                                                                                                                                                                            | stallation, dimensions. For way for                                            | ward, we will be glad to  | 7326 90 30  | 55          |