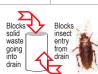

## **Know Your CCT**

The four part floor drain cover popularly known as Chilly Trap is effective in stopping cockroaches and other insects which normally enter living area from the drains not fitted with the CCT.

The CCT stops cockroaches etc. with the water lock mechanism working on the fact that cockroaches etc. are unable to cross water. The water level always present in between the inner and outer filters stops them.

The filters also stop solid waste from going down the drain thereby removing production of foul smell as well as the choking of drains.

- 1 Product 2 Way Functionality
- 1. Blocks cockroach and insect entry from the drain
- 2. Prevents solid waste going down drain

Water Lock Mechanism
Prevents bad odour formation

Durability

Made of AISI 304 (18/8) stainless steel