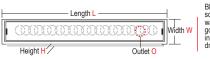

#### CHILLY FLOOR DRAIN COVERS PORTFOLIO

| PRODUCT CATEGORY<br>& FEATURES                                                                                                                                                               | PRODUCT SUB CATEGORY<br>& FEATURES                                                                                          | OVERALL SIZE<br>RANGE                                                            | DRAIN PIPE SIZE<br>RANGE    | HSN<br>CODE | PAGE<br>NO. |
|----------------------------------------------------------------------------------------------------------------------------------------------------------------------------------------------|-----------------------------------------------------------------------------------------------------------------------------|----------------------------------------------------------------------------------|-----------------------------|-------------|-------------|
| CHILLY COCKROACH TRAP  •Pioneer product.  •Eco-friendly-reduces the usage of insecticides for drains.  •Water Lock Mechanism                                                                 | VINTAGE •Standard style models.                                                                                             | 76mm to 305mm<br>3" to 12"                                                       | 50mm to 250mm<br>2" to 10"  | 7326 90 30  | 8-15        |
| provides 2-way functionality:  1. Blocks solid waste entering into the drain.  2. Blocks insect entry from the drain.                                                                        | •Models for elegant look to the drain.                                                                                      | 138mm to150mm<br>5.5" to 6"                                                      | 100mm to 125mm<br>4" to 5"  | 7326 90 30  | 16          |
| drain.                                                                                                                                                                                       | HEAVY TRAFFIC  •Heavy vehicular load bearing capacity models.                                                               | 127mm to 300mm<br>5" to 12"                                                      | 100mm to 250mm<br>4" to 10" | 7326 90 30  | 17          |
| SHOWER CHANNEL  *Contemporary drainage technology for tasteful lifestyle.  *Eco-friendly- reduces the usage of insecticides for drains.  *Water Lock Mechanism provides 2-way functionality: | LINEA •Linear / vertical slots on grate.                                                                                    | Width:<br>100mm to 150mm<br>4" to 6"<br>Length:<br>300mm to 1000mm<br>12" to 40" | 75mm to 100mm<br>3" to 4"   | 7326 90 30  | 19          |
| Blocks solid waste entering into the drain.     Blocks insect entry from the drain.                                                                                                          | CIRCA •Semi circular perforations on grate.                                                                                 | Width:<br>100mm to 150mm<br>4" to 6"<br>Length:<br>300mm to 1000mm<br>12" to 40" | 75mm to 100mm<br>3" to 4"   | 7326 90 30  | 20          |
|                                                                                                                                                                                              | SQUARES •Square perforations on grate.                                                                                      | Width:<br>100mm to 150mm<br>4" to 6"<br>Length:<br>300mm to 1000mm<br>12" to 40" | 75mm to 100mm<br>3" to 4"   | 7326 90 30  | 21          |
|                                                                                                                                                                                              | MARBELLA REFLECTA  •Reversible cover. •Insert matching marble / tile for seamless finish. •Reverse for bright steel finish. | Width:<br>100mm to 150mm<br>4" to 6"<br>Length:<br>300mm to 1000mm<br>12" to 40" | 75mm to 100mm<br>3" to 4"   | 7326 90 30  | 22          |
| CONVERTIBLE RING GRATING (CRG)  *Can be converted to Chilly Cockroach Trap outer & inner filters.                                                                                            | (CCT), by adding                                                                                                            | 76mm to 156mm<br>3" to 6"                                                        | 50mm to 125mm<br>2" to 5"   | 7326 90 30  | 24-31       |
| SANITROKING  •Two-piece floor drain cover.  •Also available in lockable mechanism.  •Square and round frame.                                                                                 |                                                                                                                             | 76mm to 153m<br>3" to 6"                                                         | 50mm to 125mm<br>2" to 5"   | 7326 90 30  | 32-37       |
| SANISQUARE  •One-piece floor drain cover. •Square.                                                                                                                                           |                                                                                                                             | 76mm to 156mm<br>3" to 6"                                                        | 50mm to 125mm<br>2" to 5"   | 7326 90 30  | 38          |
| PISTO SUPER *One-piece floor drain cover. *Round.                                                                                                                                            |                                                                                                                             | 55mm to150mm<br>2" to 6"                                                         | 40mm to 125mm<br>1.5" to 5" | 7326 90 30  | 39-40       |