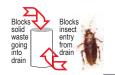

## **Know Your CCT**

The four part floor drain cover popularly known as Chilly Trap is effective in stopping cockroaches and other insects which normally enter living area from the drains not fitted with the CCT.

The CCT stops cockroaches etc. with the water lock mechanism working on the fact that cockroaches etc. are unable to cross water. The water level always present in between the inner and outer filters stops them.

The filters also stop solid waste from going down the drain thereby removing production of foul smell as well as the choking of drains.