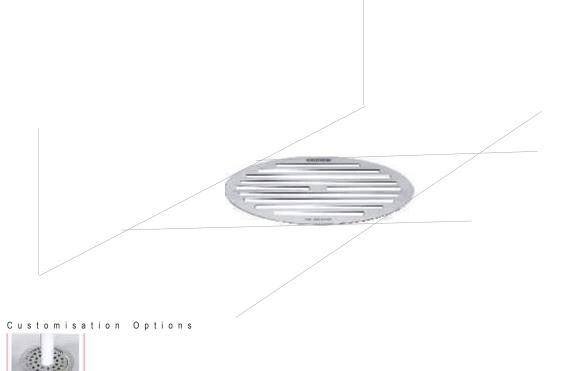

#### CHILLY FLOOR DRAIN COVERS PORTFOLIO

| UNILLY FLOOK DRAIN GOVERS PORTFOLIO                                                                                                                                                        |                                                                                                                                                                                                                                                                                                            |                                                                                |                           |             | COVER       |
|--------------------------------------------------------------------------------------------------------------------------------------------------------------------------------------------|------------------------------------------------------------------------------------------------------------------------------------------------------------------------------------------------------------------------------------------------------------------------------------------------------------|--------------------------------------------------------------------------------|---------------------------|-------------|-------------|
| PRODUCT CATEGORY<br>& FEATURES                                                                                                                                                             | PRODUCT SUB CATEGORY<br>& FEATURES                                                                                                                                                                                                                                                                         | OVERALL SIZE<br>RANGE                                                          | DRAIN PIPE SIZE<br>RANGE  | HSN<br>CODE | PAGE<br>NO. |
| INDIA KING  •Three-piece floor drain cover with lid.  •Square and round frame.                                                                                                             |                                                                                                                                                                                                                                                                                                            | 127mm to 156mm<br>5" to 6"                                                     | 100mm<br>4"               | 7326 90 30  | 41-42       |
| GOLDEN CLASSIC  •One-piece floor drain cover, heavy, flat-cut with linear slots. •Round.                                                                                                   |                                                                                                                                                                                                                                                                                                            | 60mm to 127mm<br>2.25" to 5"                                                   | 50mm to 100mm<br>2" to 4" | 7326 90 30  | 43          |
| VERTICAL GRATING  *One-piece floor drain cover, heavy, flat-cut  *For wall drains (on roof/ terrace/ balcony) a  *Use as vertical or horizontal grate.  *Square.                           |                                                                                                                                                                                                                                                                                                            | 82mm to 200mm<br>3.25" to 8"                                                   | 50mm to 150mm<br>2" to 6" | 7326 90 30  | 44          |
| TERRACE GRATE Grate designed for managing smooth water flow for drains on                                                                                                                  | DOME WITH SPIGOT  •Vertical slots on dome to facilitate maximum water flow.  •Dome secured with 3 SS screws.                                                                                                                                                                                               | 150mm<br>6"                                                                    | 100mm<br>4"               | 7326 90 30  | 45          |
| •Terrace •Balcony •Exterior                                                                                                                                                                | SCUPPER GRATE  *Heavy duty grate suitable for drain pipe in wall as well as in floor.                                                                                                                                                                                                                      | NA                                                                             | 100mm<br>4"               | 7326 90 30  | 45          |
|                                                                                                                                                                                            | DOUBLE GRATE WITH FRAME AND HINGE  •Double Grate for extra-protection of exterior drains.  •Criss - cross grate arrangement, prevent leaves flowing in to the drain.  •During times of heavy flow, top grate can be lifted for fast water flow.  •Upper grate can be easily lifted with knob for cleaning. | 105mm to 175mm<br>4" to 7"                                                     | 75mm to 150mm<br>3" to 6" | 7326 90 30  | 46          |
| CLEANOUT     Entrance point into the drainage system for drain cleaning, clearing blockages or camera inspections.                                                                         | VINTAGE •Standard style models.                                                                                                                                                                                                                                                                            | 102mm to 203mm<br>4" to 8"                                                     | 75mm to150mm<br>3" to 6"  | 7326 90 30  | 48          |
| <ul> <li>Helps create prospective drain point.</li> <li>Cover for inactive drain.</li> <li>Cover sealed with rubber washer and 3<br/>SS screws.</li> </ul>                                 | HEAVY TRAFFIC  •Heavy vehicular load bearing capacity models.                                                                                                                                                                                                                                              | 125mm to 300mm<br>5" to 12"                                                    | 75mm to 200mm<br>3" to 8" | 7326 90 30  | 49          |
| RAIL GRATING  •Ideal for continuous & big drains.  •Application Areas:  • Swimming Pools Overflow  • Public Fountains Overflow  • Building Ramps  • Industrial/Commercial Kitchens  • etc. |                                                                                                                                                                                                                                                                                                            | Width:<br>50mm to 300mm<br>2" to 12"<br>Length:<br>150mm to 600mm<br>6" to 24" | NA                        | 7326 90 30  | 50-51       |
| MANHOLE COVER  •Manhole Cover, fabricated from SS 304 shee stability & durability.  •Cover sealed with rubber washer and 4 SS sealed.                                                      |                                                                                                                                                                                                                                                                                                            | 375mm to 600mm<br>15" to 24"                                                   | NA                        | 7326 90 30  | 53          |
| GULLY TRAP COVER  •Gully Trap Cover, fabricated from SS 304 sheet of optimum thickness for stability & durability.  •Cover sealed with rubber washer and 4 SS screws.                      |                                                                                                                                                                                                                                                                                                            | 150mm to 300mm<br>6" to 12"                                                    | NA                        | 7326 90 30  | 54          |
| CHILLY ON-DEMAND FLOOR DRAIN COVER Chilly On-Demand Floor Drain Covers are creconnect.                                                                                                     |                                                                                                                                                                                                                                                                                                            | stallation, dimensions. For way for                                            | ward, we will be glad to  | 7326 90 30  | 55          |