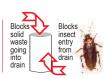

## **Know Your CCT**

The four part floor drain cover popularly known as Chilly Trap is effective in stopping cockroaches and other insects which normally enter living area from the drains not fitted with the CCT.

The CCT stops cockroaches etc. with the water lock mechanism working on the fact that cockroaches etc. are unable to cross water. The water level always present in between the inner and outer filters stops them.

The filters also stop solid waste from going down the drain thereby removing production of foul smell as well as the choking of drains.