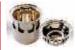

## **Know Your CCT**

The four part floor drain cover popularly known as Chilly Trap is effective in stopping cockroaches and other insects which normally enter living area from the drains not fitted with the CCT.

The CCT stops cockroaches etc. with the water lock mechanism working on the fact that cockroaches etc. are unable to cross water. The water level always present in between the inner and outer filters stops them.

The filters also stop solid waste from going down the drain thereby removing production of foul smell as well as the choking of drains.