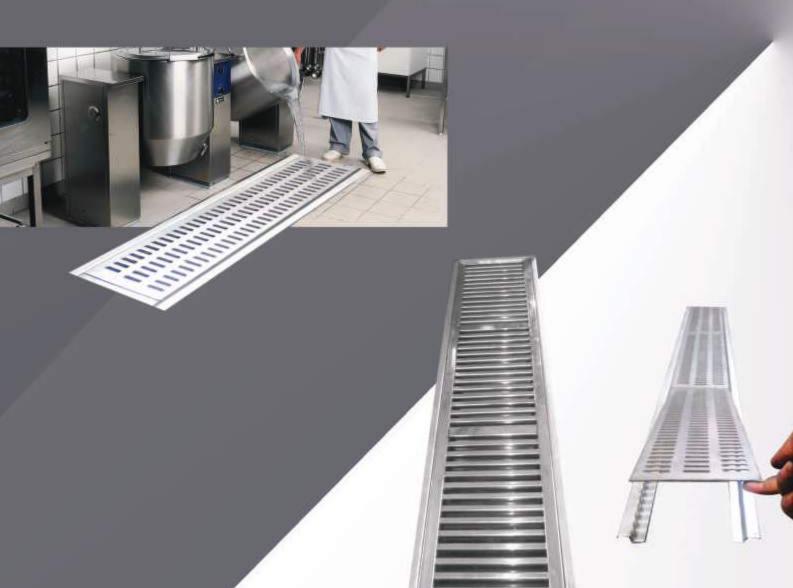

#### CHILLY FLOOR DRAIN COVERS PORTFOLIO

| PRODUCT CATEGORY<br>& FEATURES                                                                                                                                                               | PRODUCT SUB CATEGORY<br>& FEATURES                                                                                          | OVERALL SIZE<br>RANGE                                                            | DRAIN PIPE SIZE<br>RANGE    | HSN<br>CODE | PAGE<br>NO. |
|----------------------------------------------------------------------------------------------------------------------------------------------------------------------------------------------|-----------------------------------------------------------------------------------------------------------------------------|----------------------------------------------------------------------------------|-----------------------------|-------------|-------------|
| CHILLY COCKROACH TRAP  •Pioneer product.  •Eco-friendly-reduces the usage of insecticides for drains.  •Water Lock Mechanism                                                                 | VINTAGE •Standard style models.                                                                                             | 76mm to 305mm<br>3" to 12"                                                       | 50mm to 250mm<br>2" to 10"  | 7326 90 30  | 8-15        |
| provides 2-way functionality:  1. Blocks solid waste entering into the drain.  2. Blocks insect entry from the drain.                                                                        | •Models for elegant look to the drain.                                                                                      | 138mm to150mm<br>5.5" to 6"                                                      | 100mm to 125mm<br>4" to 5"  | 7326 90 30  | 16          |
| drain.                                                                                                                                                                                       | HEAVY TRAFFIC  •Heavy vehicular load bearing capacity models.                                                               | 127mm to 300mm<br>5" to 12"                                                      | 100mm to 250mm<br>4" to 10" | 7326 90 30  | 17          |
| SHOWER CHANNEL  *Contemporary drainage technology for tasteful lifestyle.  *Eco-friendly- reduces the usage of insecticides for drains.  *Water Lock Mechanism provides 2-way functionality: | LINEA •Linear / vertical slots on grate.                                                                                    | Width:<br>100mm to 150mm<br>4" to 6"<br>Length:<br>300mm to 1000mm<br>12" to 40" | 75mm to 100mm<br>3" to 4"   | 7326 90 30  | 19          |
| Blocks solid waste entering into the drain.     Blocks insect entry from the drain.                                                                                                          | CIRCA •Semi circular perforations on grate.                                                                                 | Width:<br>100mm to 150mm<br>4" to 6"<br>Length:<br>300mm to 1000mm<br>12" to 40" | 75mm to 100mm<br>3" to 4"   | 7326 90 30  | 20          |
|                                                                                                                                                                                              | SQUARES •Square perforations on grate.                                                                                      | Width:<br>100mm to 150mm<br>4" to 6"<br>Length:<br>300mm to 1000mm<br>12" to 40" | 75mm to 100mm<br>3" to 4"   | 7326 90 30  | 21          |
|                                                                                                                                                                                              | MARBELLA REFLECTA  •Reversible cover. •Insert matching marble / tile for seamless finish. •Reverse for bright steel finish. | Width:<br>100mm to 150mm<br>4" to 6"<br>Length:<br>300mm to 1000mm<br>12" to 40" | 75mm to 100mm<br>3" to 4"   | 7326 90 30  | 22          |
| CONVERTIBLE RING GRATING (CRG)  *Can be converted to Chilly Cockroach Trap outer & inner filters.                                                                                            | (CCT), by adding                                                                                                            | 76mm to 156mm<br>3" to 6"                                                        | 50mm to 125mm<br>2" to 5"   | 7326 90 30  | 24-31       |
| SANITROKING  •Two-piece floor drain cover.  •Also available in lockable mechanism.  •Square and round frame.                                                                                 |                                                                                                                             | 76mm to 153m<br>3" to 6"                                                         | 50mm to 125mm<br>2" to 5"   | 7326 90 30  | 32-37       |
| SANISQUARE  •One-piece floor drain cover. •Square.                                                                                                                                           |                                                                                                                             | 76mm to 156mm<br>3" to 6"                                                        | 50mm to 125mm<br>2" to 5"   | 7326 90 30  | 38          |
| PISTO SUPER *One-piece floor drain cover. *Round.                                                                                                                                            |                                                                                                                             | 55mm to150mm<br>2" to 6"                                                         | 40mm to 125mm<br>1.5" to 5" | 7326 90 30  | 39-40       |