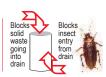

## **Know Your CCT**

The four part floor drain cover popularly known as Chilly Trap is effective in stopping cockroaches and other insects which normally enter living area from the drains not fitted with the CCT.

The CCT stops cockroaches etc. with the water lock mechanism working on the fact that cockroaches etc. are unable to cross water. The water level always present in between the inner and outer filters stops them.

The filters also stop solid waste from going down the drain thereby removing production of foul smell as well as the choking of drains.

- 1 Product 2 Way Functionality
- 1. Blocks cockroach and insect entry from the drain
- 2. Prevents solid waste going down drain

Water Lock Mechanism
Prevents bad odour formation

Durability

Made of AISI 304 (18/8) stainless steel